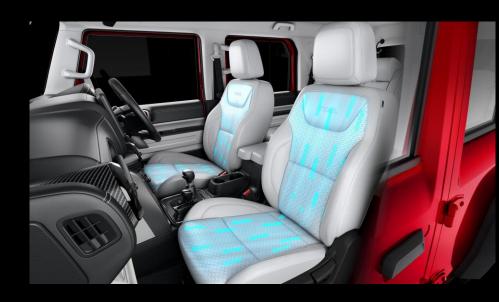

Powered and Ventilated Seats

### Powered Seat: Driver

- 6-way adjustable power
- Ergonomic placement of knobs

### Ventilated Seats: Driver & Co-Driver

- Low-noise, high-flow fans
- Dedicated fans for cushion and backrest

# 'THE' SUV

**Panoramic Sunroof** 

**Ventilated & Powered Seats** 

**Soft Touch IP** 

360-degree camera with blind view monitoring

**Concert on Wheels** 

**ADAS Level 2** 

10.25" dual touchscreen