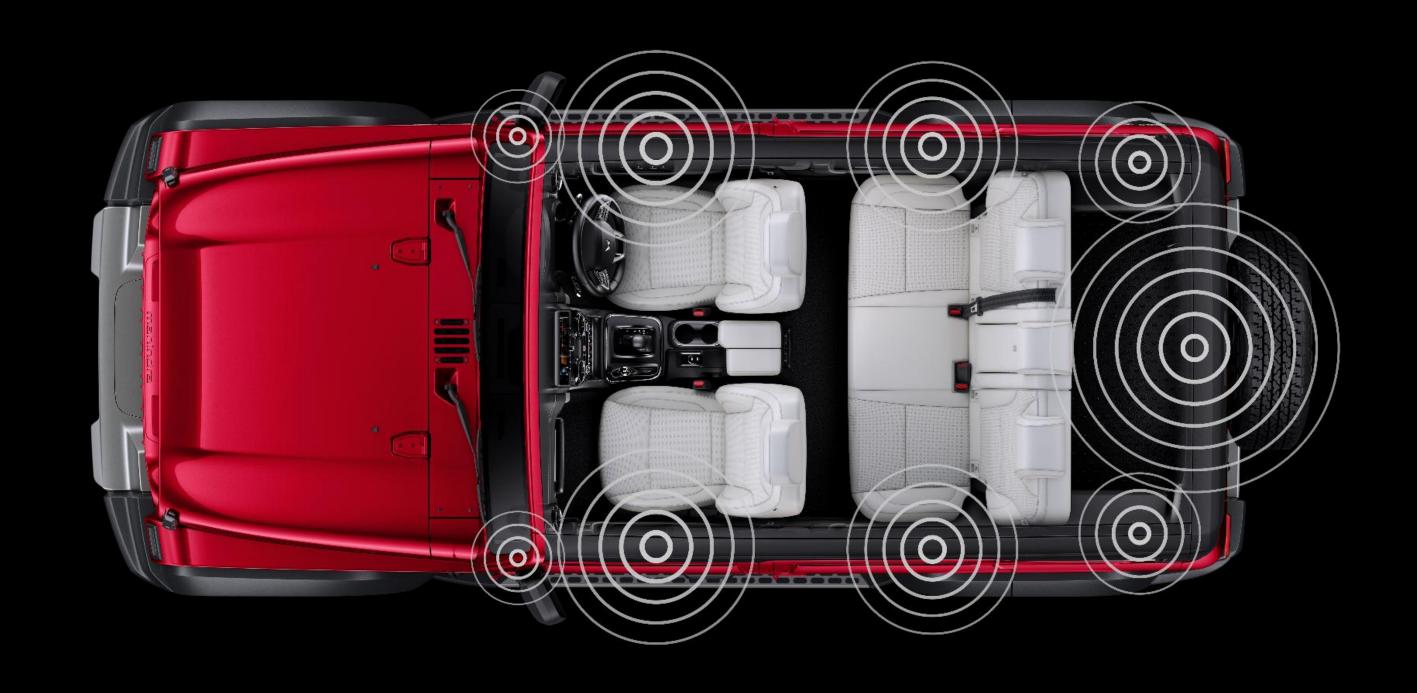

### Feature Packed SVS

- Blind View Monitor
- Front & Rear Parking Sensors
- Drive Video Recording
- Static & Dynamic Guidelines
- Intuitive animations.
- Interactive parking guidance
- Multiple View Options
  - 3D, Transparent, Wide, Full-screen