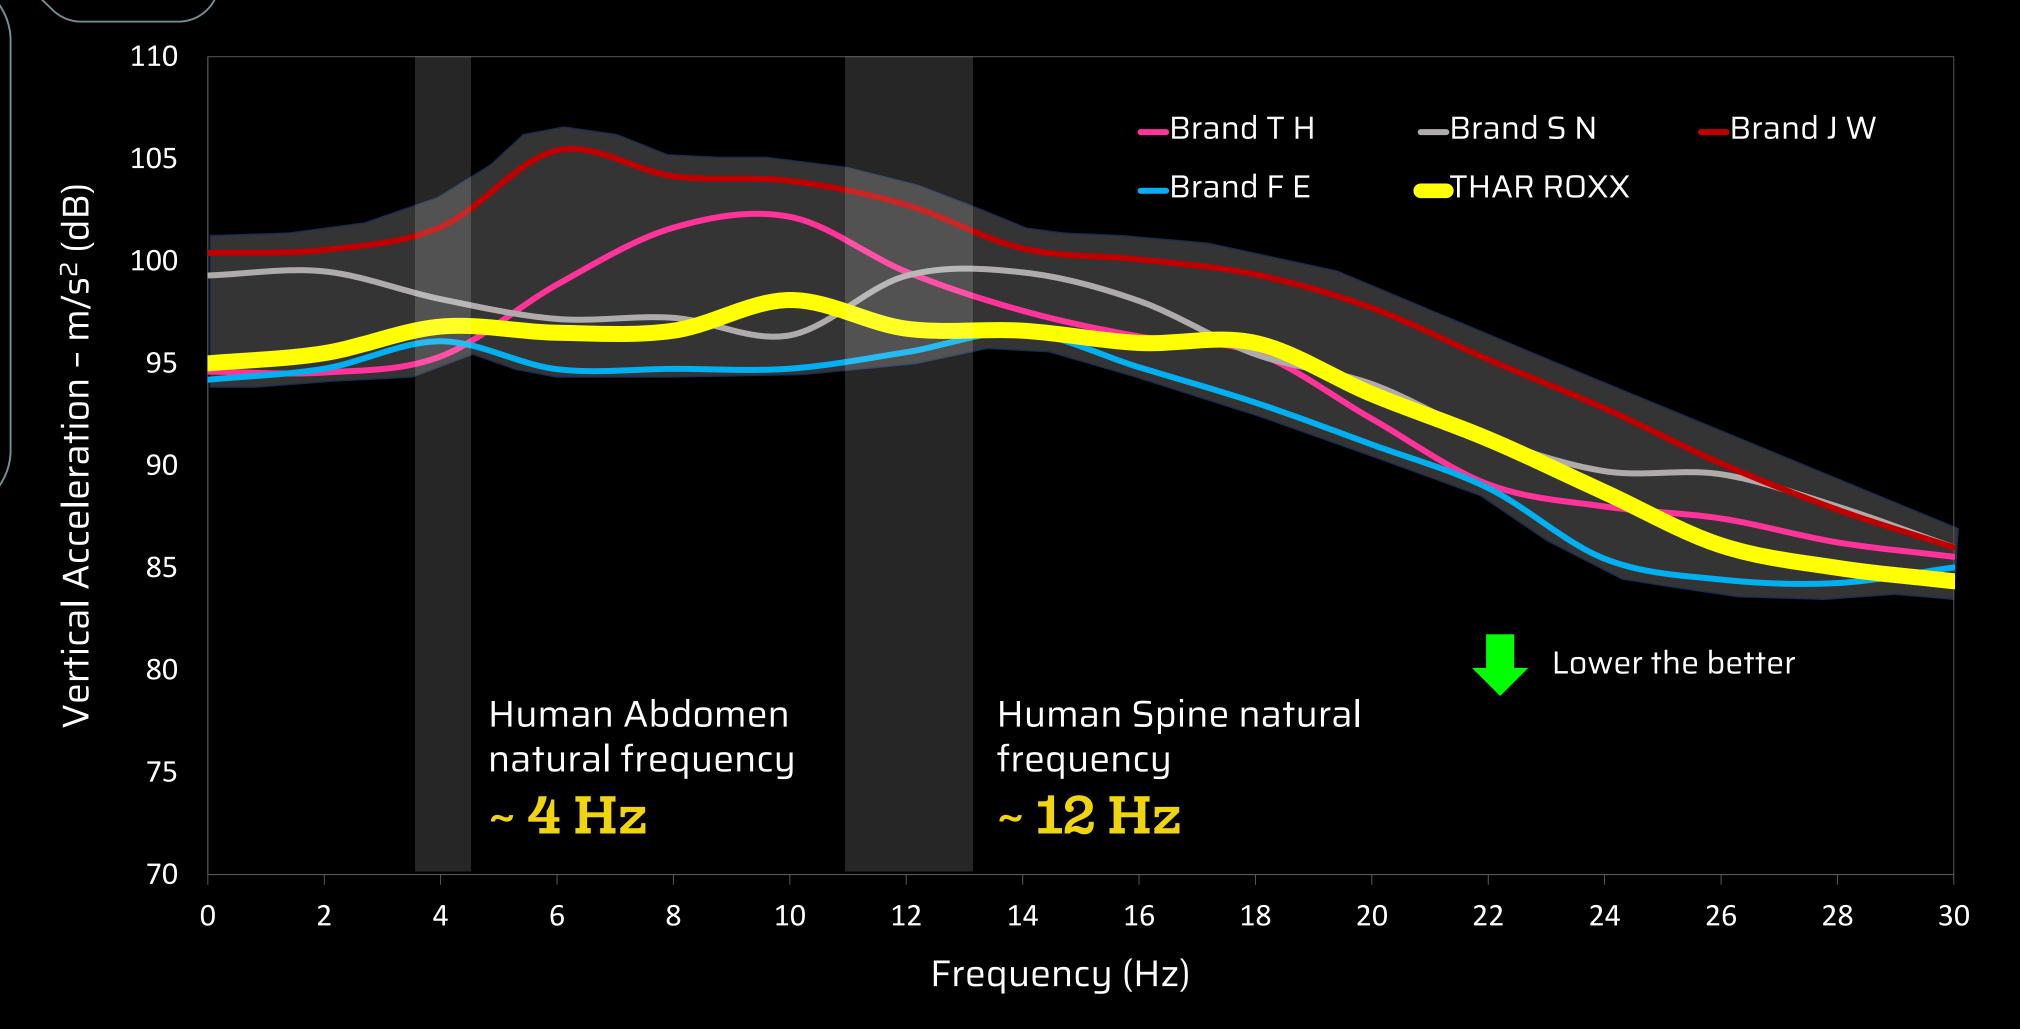

### MGLYDE: World-class RIDE

Ride Quality – Among the best!

- Primary Ride: 0 to 2 Hz
- Secondary Ride: 8 to 20 Hz

- Wheel hop frequency
  - Front suspension : 10 Hz
  - Rear suspension: 18 Hz