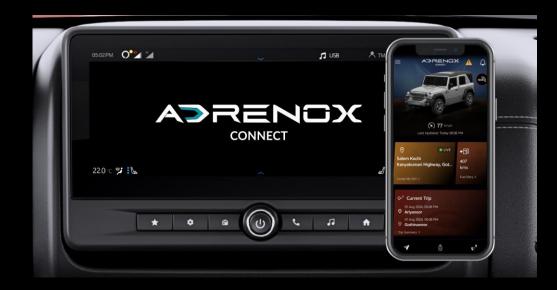

### ADRENOX Connect

- Trip Summary
- Remote vehicle controls
- M-Lens
- Vehicle status monitoring
- Smart wearables
- In-home Alexa
- OTA Capable