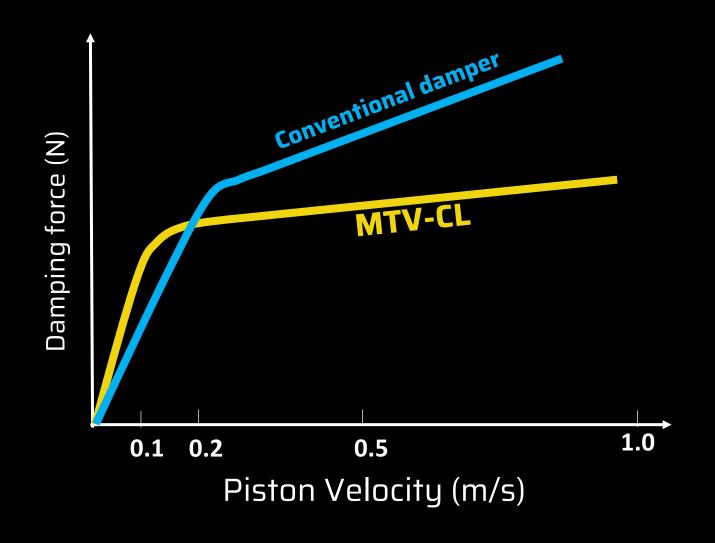

### MGLYDE: Advanced Damper Technologies

Glide in all driving conditions

#### MTV-CL

(Multi-tune valve with concentric land)