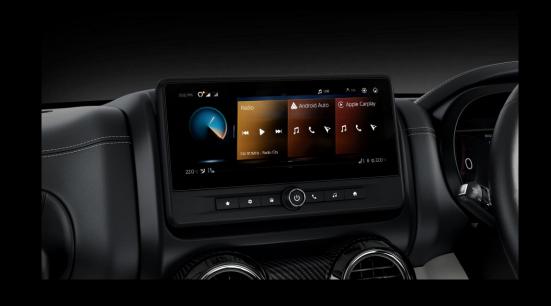

### ADRENOX Connect

- Trip Summary
- Remote vehicle controls
- M-Lens
- Vehicle status monitoring
- Smart wearables
- In-home Alexa
- OTA Capable

# 'THE' SUV

**Panoramic Sunroof** 

**Ventilated & Powered Seats** 

**Soft Touch IP** 

360-degree camera with blind view monitoring

**Concert on Wheels** 

**ADAS Level 2** 

10.25" dual touchscreen

80+ Connected features