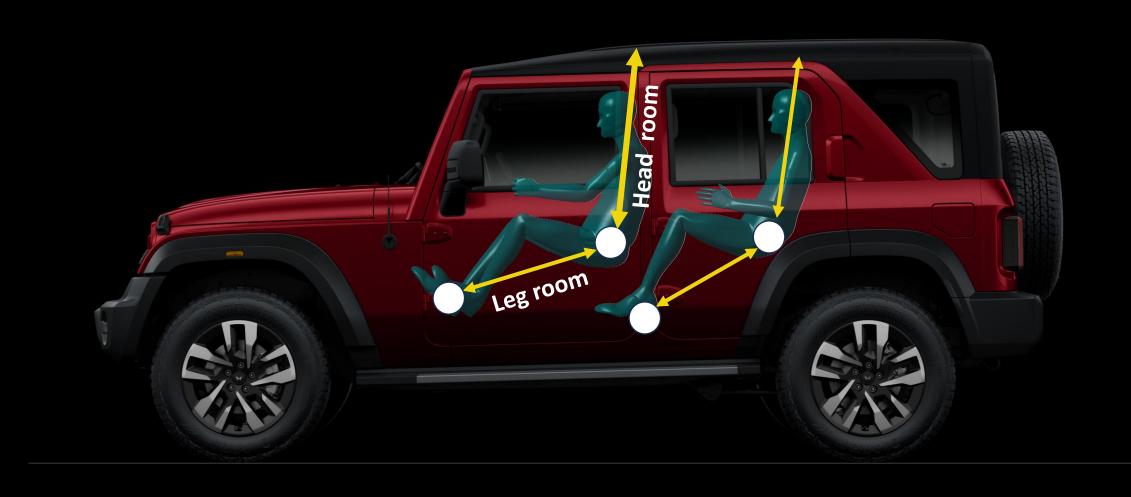

# 'THE' SUV: ROCK THE LUXE LIFE

Best-in-class Cabin Roominess

| PARAMETER                                         | THAR ROXX   | #1 C-Segment<br>SUV Player |
|---------------------------------------------------|-------------|----------------------------|
| Leg Room (1 <sup>st</sup> / 2 <sup>nd</sup> row)  | 1055 / 930  | 1053/900                   |
| Head room (1 <sup>st</sup> / 2 <sup>nd</sup> row) | 1021/985    | 1011 / 973                 |
| Shoulder room (1st / 2nd row)                     | 1418 / 1434 | 1404/1367                  |
| Hip Room (1 <sup>st</sup> / 2 <sup>nd</sup> row)  | 1354 / 1343 | 1356 / 1322                |