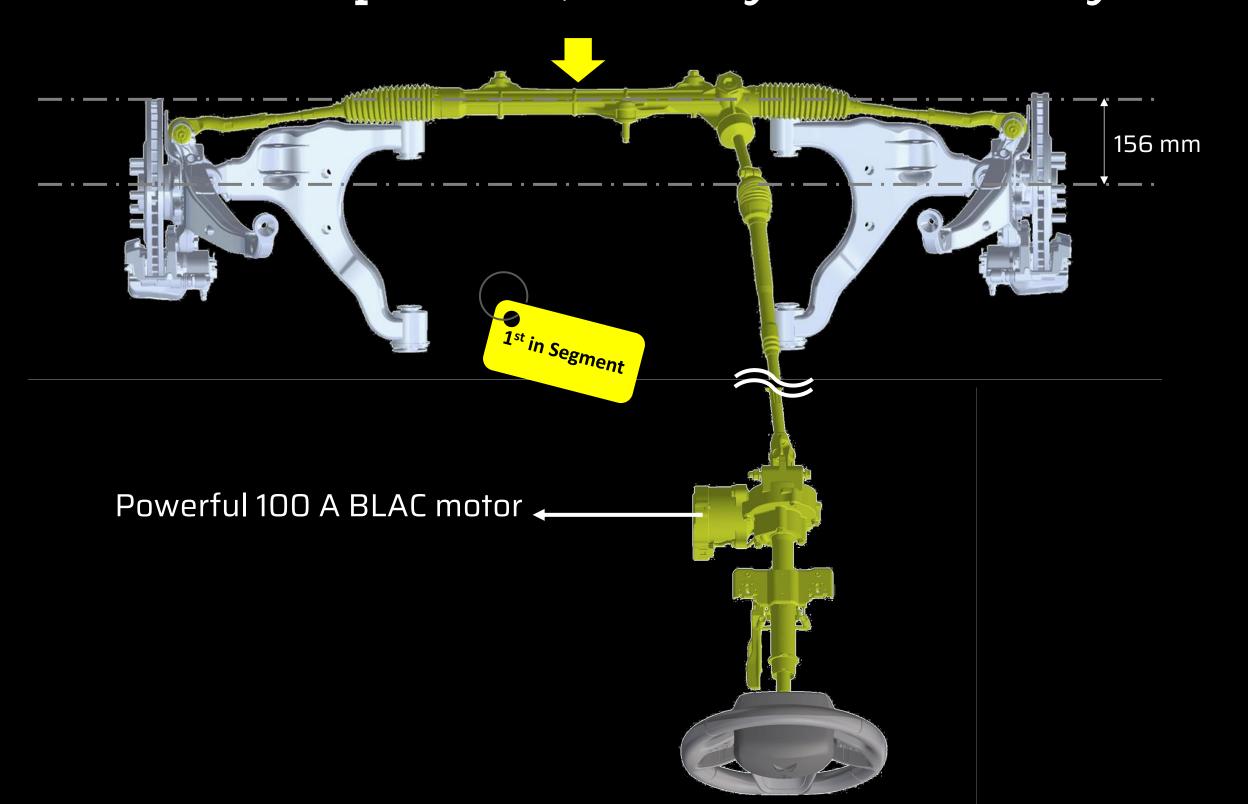

ve me a lever long enough, and I shall move the world - Archimedes

### Tall knuckle Soft bush (90 kg/mm) Premium steering feel, Ride plushness maximum cornering power Stiff bush (1300 kg/mm) Direct & Precise steering

#### Rear: Rigid axle with Penta-link

Galileo inspired Kinematics

Path of a projectile is a parabola - Galileo



### MGLYDE: Advanced Damper Technologies

Glide in all driving conditions

#### MTV-CL

(Multi-tune valve with concentric land)

#### **FDD**

(Frequency Dependent Damping)

#### HRS

(Hydraulic Rebound Stopper)













#### Ride Comfort

- Speed breakers
- Rough roads

# MGLYD=: Premium Steering Feel EPS Technology: Precise Steering Response & Linearity

### Steering rack moved closer to wheel center by 18 % Enhanced precision, linearity & returnability



#### **Customer Benefits**

- Ease of driving, parking & Maneuvering
  - Efforts & Returnability
- Precise steering response, High linearity
- High confidence in cornering and lane change

### MGLYDE: World-class RIDE

Ride Quality – Among the best!



- Primary Ride: 0 to 2 Hz
- Secondary Ride: 8 to 20 Hz

- Wheel hop frequency
  - Front suspension : 10 Hz
  - Rear suspension: 18 Hz

# MGLYDE: World-class NVH Class leading Stiffness & Frequency



Frame mass

18 %

Lighter

Bending frequency

41%

Higher

Torsional frequency

51%

Higher

#### Joinery Strengthening

(Better and wider overlap)



#### Customer benefits:

Best-in-class NVH

Class leading Ride & Handling

5-star Crash performance

#### High Section Modulus

(200 sections across 4m length)





#### Lower Gauge Thickness

2