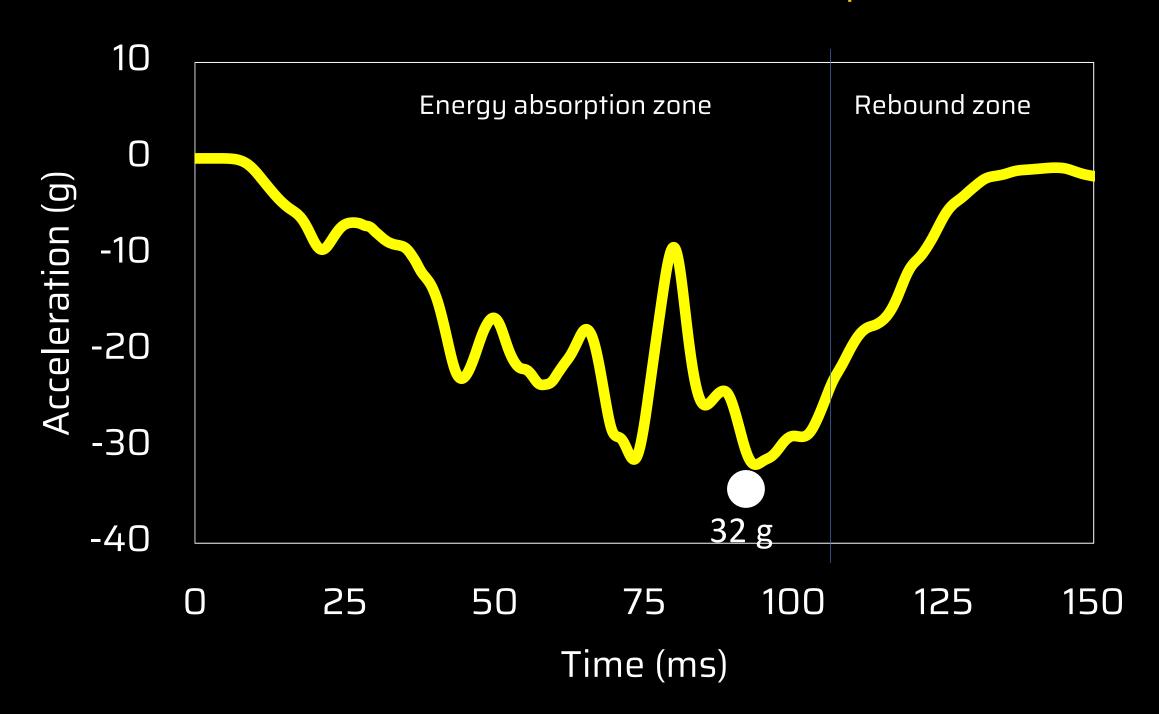

### Superior Crash Performance

- Impact force : 227 kN (22.7 ton) at 64 kmph
- Designed to protect against peak deceleration of 32 g
- Frontal crash energy absorption : 363 kJ

### Pulse Diagram

Frontal Offset Crash – 64 kmph

'Stable structure, Safe cocoon'