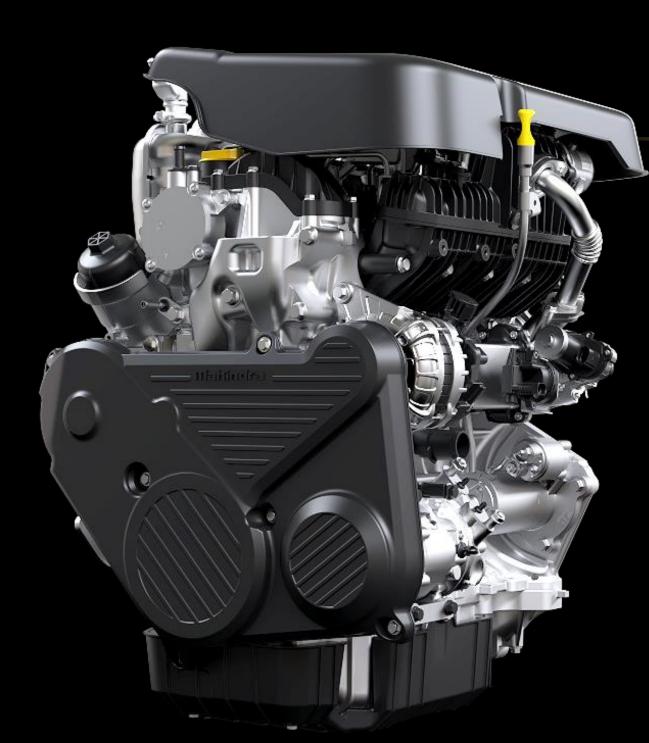

### 'THE' SUV: Exhilarating Performance

High Performance Gasoline & Diesel Engines

#### G20 TGDI mStallion Engine

- 129 kW (177 PS) @ 5000 rpm
- 380 Nm @ 1750 3000 rpm
- 350 bar GDI system
- Electric actuated Turbo charger

#### D22 mHawk Engine

- 129 kW (175 PS) @ 3500 rpm
- 370 Nm @ 1500 3000 rpm
- 1600 bar common rail system
- New Generation turbo charger

# 'THE' SUV: Exhilarating Performance

High Performance Gasoline & Diesel Engines

- Unparalleled low-end torque for acceleration performance and off-road lugging
- Wide range of max torque for highway cruising with minimum downshifting