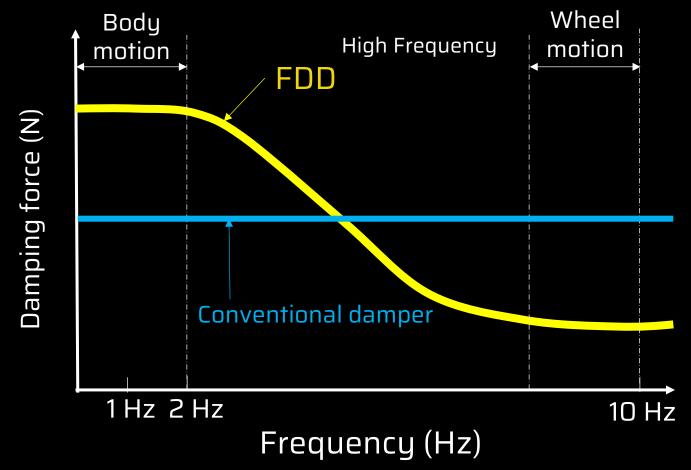

### MGLYDE: Advanced Damper Technologies

Glide in all driving conditions

#### **FDD**

(Frequency Dependent Damping)