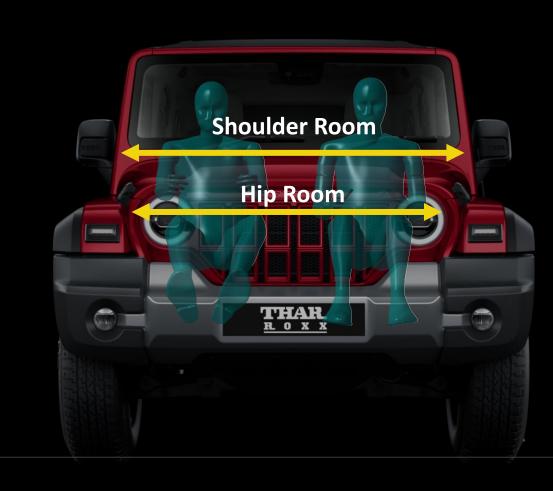

# 'THE' SUV: ROCK THE LUXE LIFE

Best-in-class Cabin Roominess

| PARAMETER                                         | THAR ROXX   | #1 C-Segment<br>SUV Player |
|---------------------------------------------------|-------------|----------------------------|
| Leg Room (1 <sup>st</sup> / 2 <sup>nd</sup> row)  | 1055 / 930  | 1053/900                   |
| Head room (1 <sup>st</sup> / 2 <sup>nd</sup> row) | 1021/985    | 1011 / 973                 |
| Shoulder room (1st / 2nd row)                     | 1418 / 1434 | 1404/1367                  |
| Hip Room (1 <sup>st</sup> / 2 <sup>nd</sup> row)  | 1354 / 1343 | 1356 / 1322                |