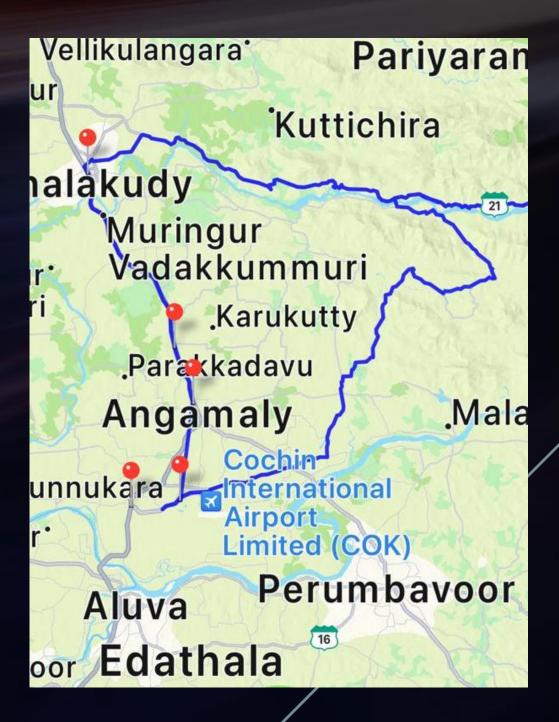

## FREEDOM DRIVE ROUTE

Hyatt to golf

Golf to off road
Demo track

The plantation drive