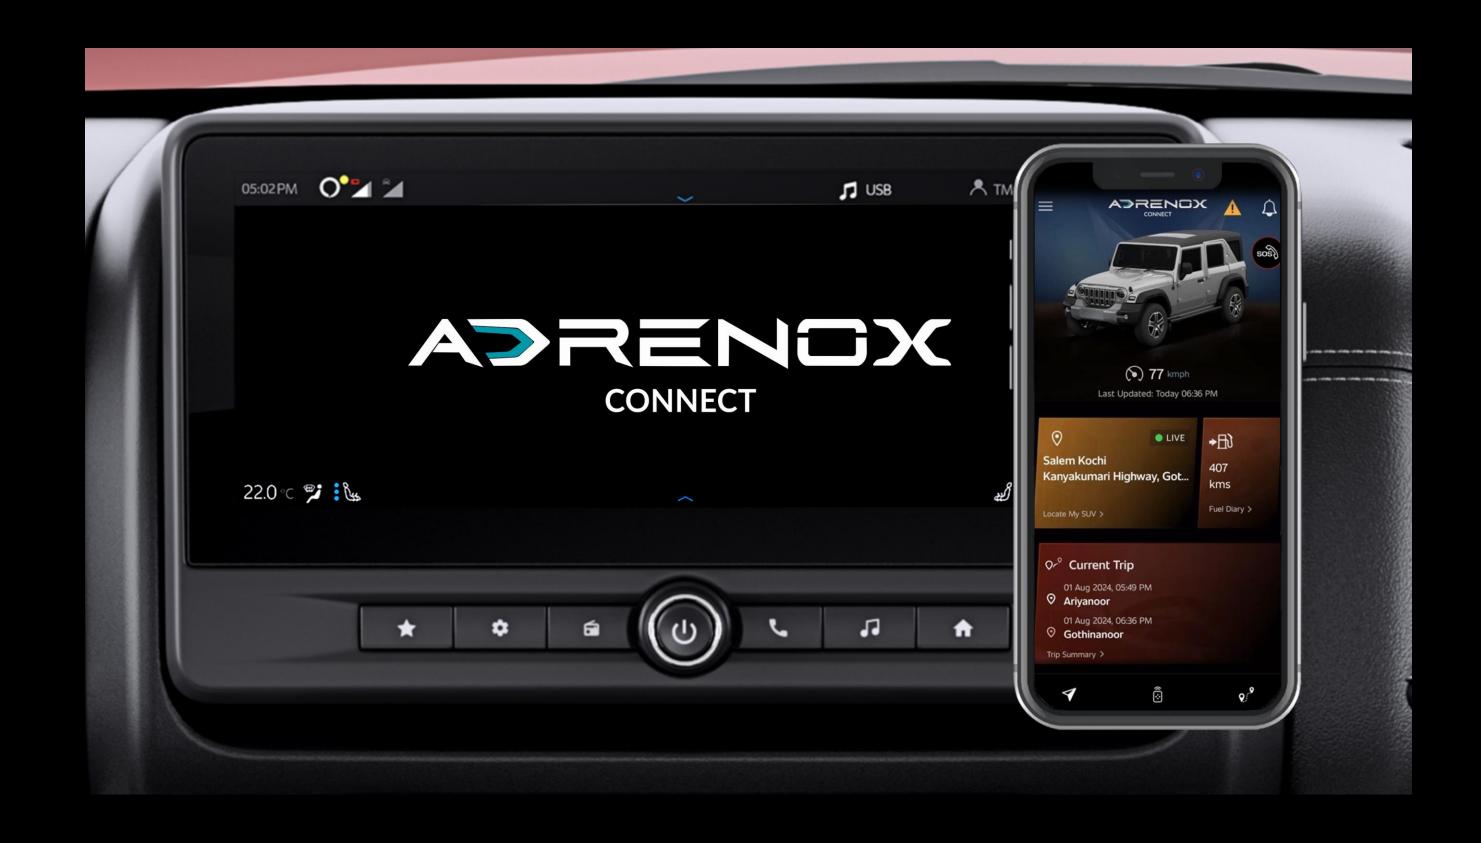

### ADRENOX Connect

- Trip Summary
- Remote vehicle controls
- M-Lens
- Vehicle status monitoring
- Smart wearables
- In-home Alexa
- OTA Capable

80+ Connected features