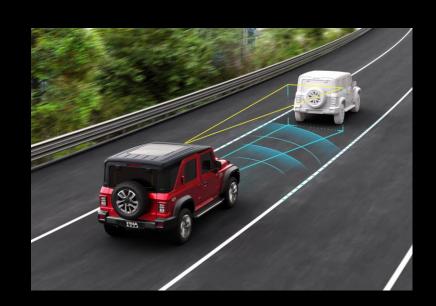

### Expansive list of features

- Forward collision warning (FCW)
- Auto Emergency Braking (AEB)
- Adaptive Cruise Control (ACC)
- Smart Pilot Assist (SPA)
- Lane Departure Warning (LDW)
- Lane Keep Assist (LKA)
- Traffic Sign Recognition (TSR)
- High Beam Assist (HBA)