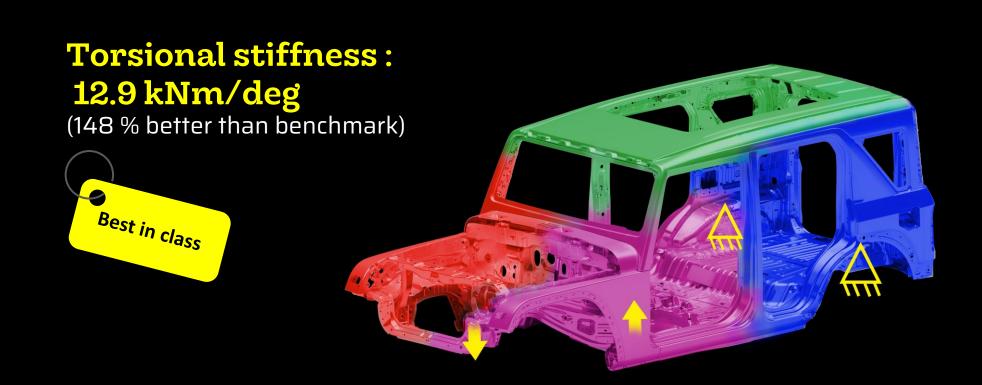

# MGLYDE: World-class NVH All new full metal body with Unparalleled Stiffness

### Bending stiffness: 9.0 kN/mm

(150 % better than benchmark)

#### High stiffness Ring Structure: NVH, Safety, Reliability

'Ring Structure brings Stiffness' 'Stiffness brings Quietness' 136.8 m length sealer