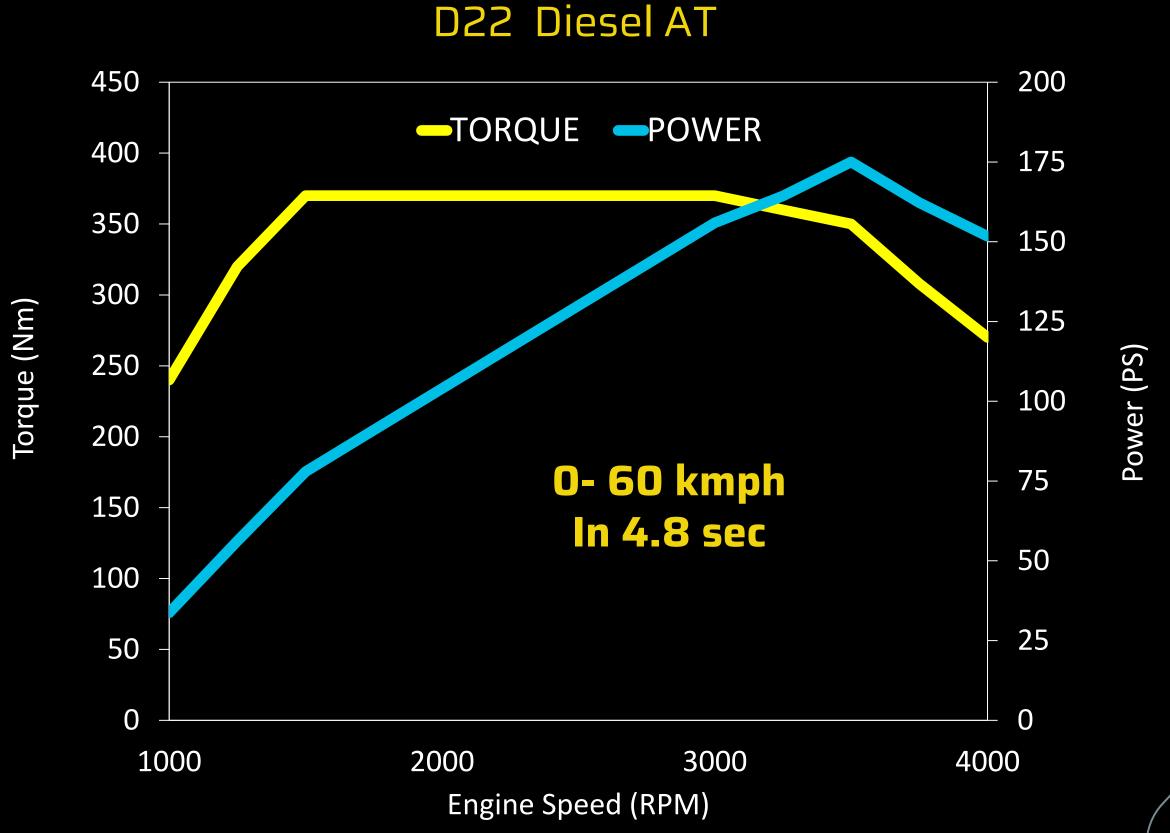

### 'THE' SUV: Exhilarating Performance

High Performance Gasoline & Diesel Engines

#### D22 mHawk Engine

- 129 kW (175 PS) @ 3500 rpm
- 370 Nm @ 1500 3000 rpm
- 1600 bar common rail system
- New Generation turbo charger

# 'THE' SUV: Exhilarating Performance

High Performance Gasoline & Diesel Engines

- Unparalleled low-end torque for acceleration performance and off-road lugging
- Wide range of max torque for highway cruising with minimum downshifting