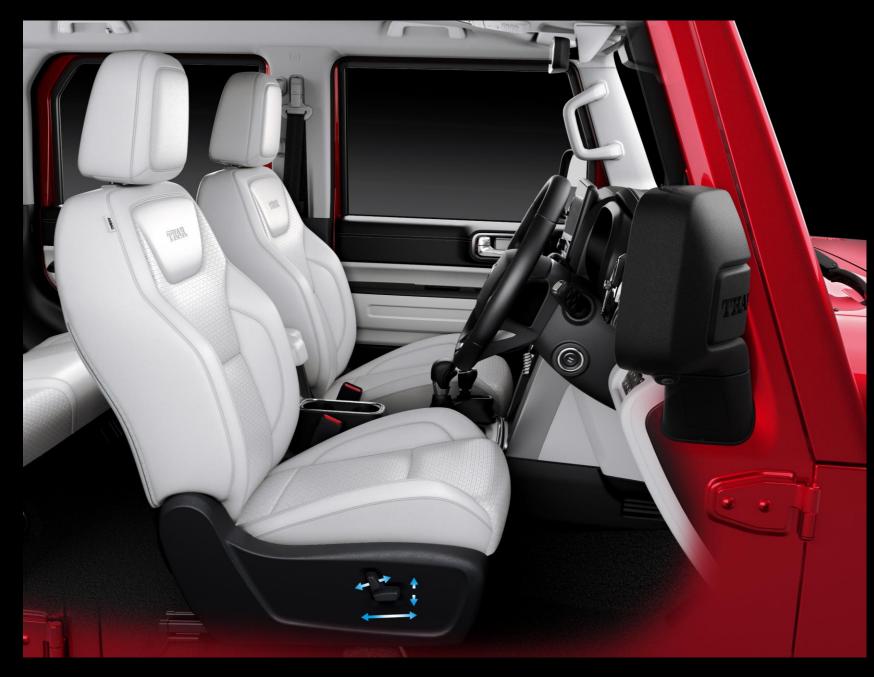

Powered and Ventilated Seats

### Powered Seat: Driver

- 6-way adjustable power
- Ergonomic placement of knobs