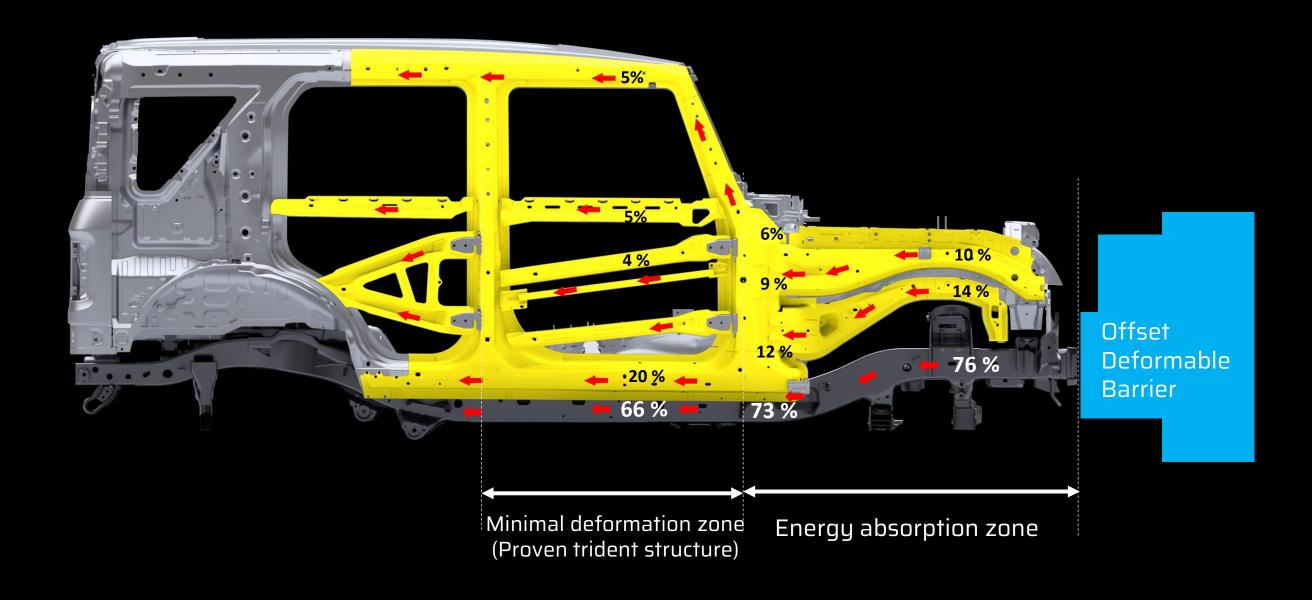

### Superior Crash Performance

- Impact force : 227 kN (22.7 ton) at 64 kmph
- Designed to protect against peak deceleration of 32 g
- Frontal crash energy absorption : 363 kJ

### Pulse Diagram

Frontal Offset Crash – 64 kmph

'Stable structure, Safe cocoon'