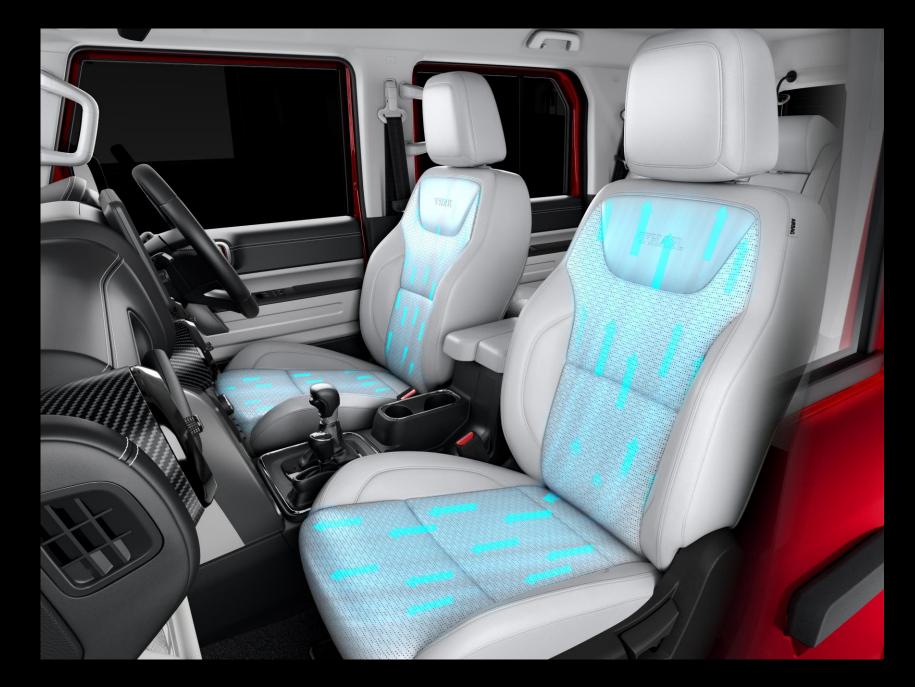

Powered and Ventilated Seats

### Ventilated Seats: Driver & Co-Driver

- Low-noise, high-flow fans
- Dedicated fans for cushion and backrest