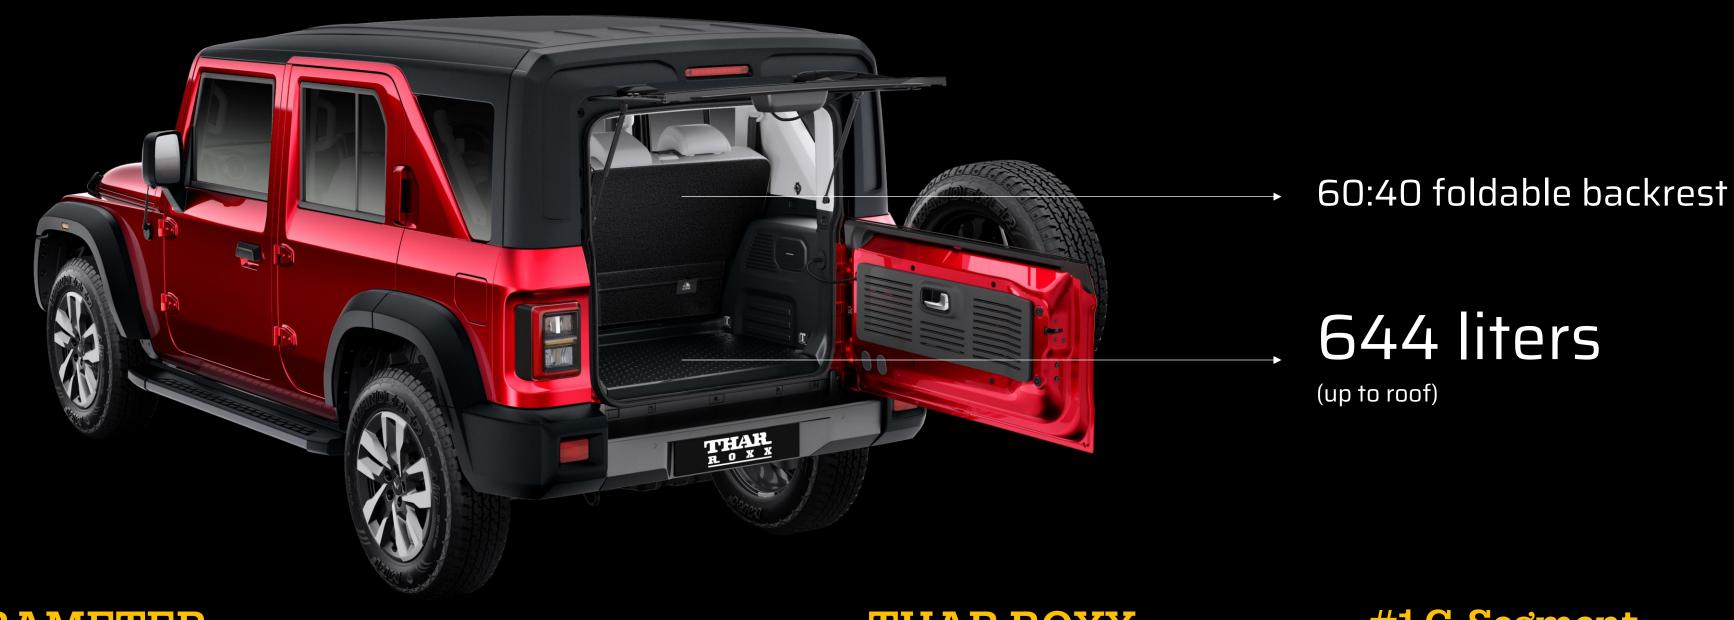

## 'THE' SUV: ROCK THE LUXE LIFE

Huge and versatile boot space

PARAMETER
THAR ROXX
#1 C-Segment SUV Player

Luggage volume (up to back rest) (VDA - ISO V211)
447

Luggage volume (up to roof) (ISO V215)

644

443