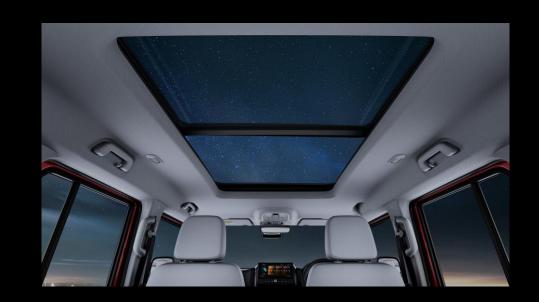

Skyroof: Experience 'Freedom' like never before

• Glass dimension : 1450 x 900 mm

• Open to Sky : 636 x 731 mm

ADAS: Level 2

# 'THE' SUV

**Panoramic Sunroof** 

**Ventilated & Powered Seats** 

**Soft Touch IP** 

360-degree camera with blind view monitoring

**Concert on Wheels** 

**ADAS Level 2** 

10.25" dual touchscreen