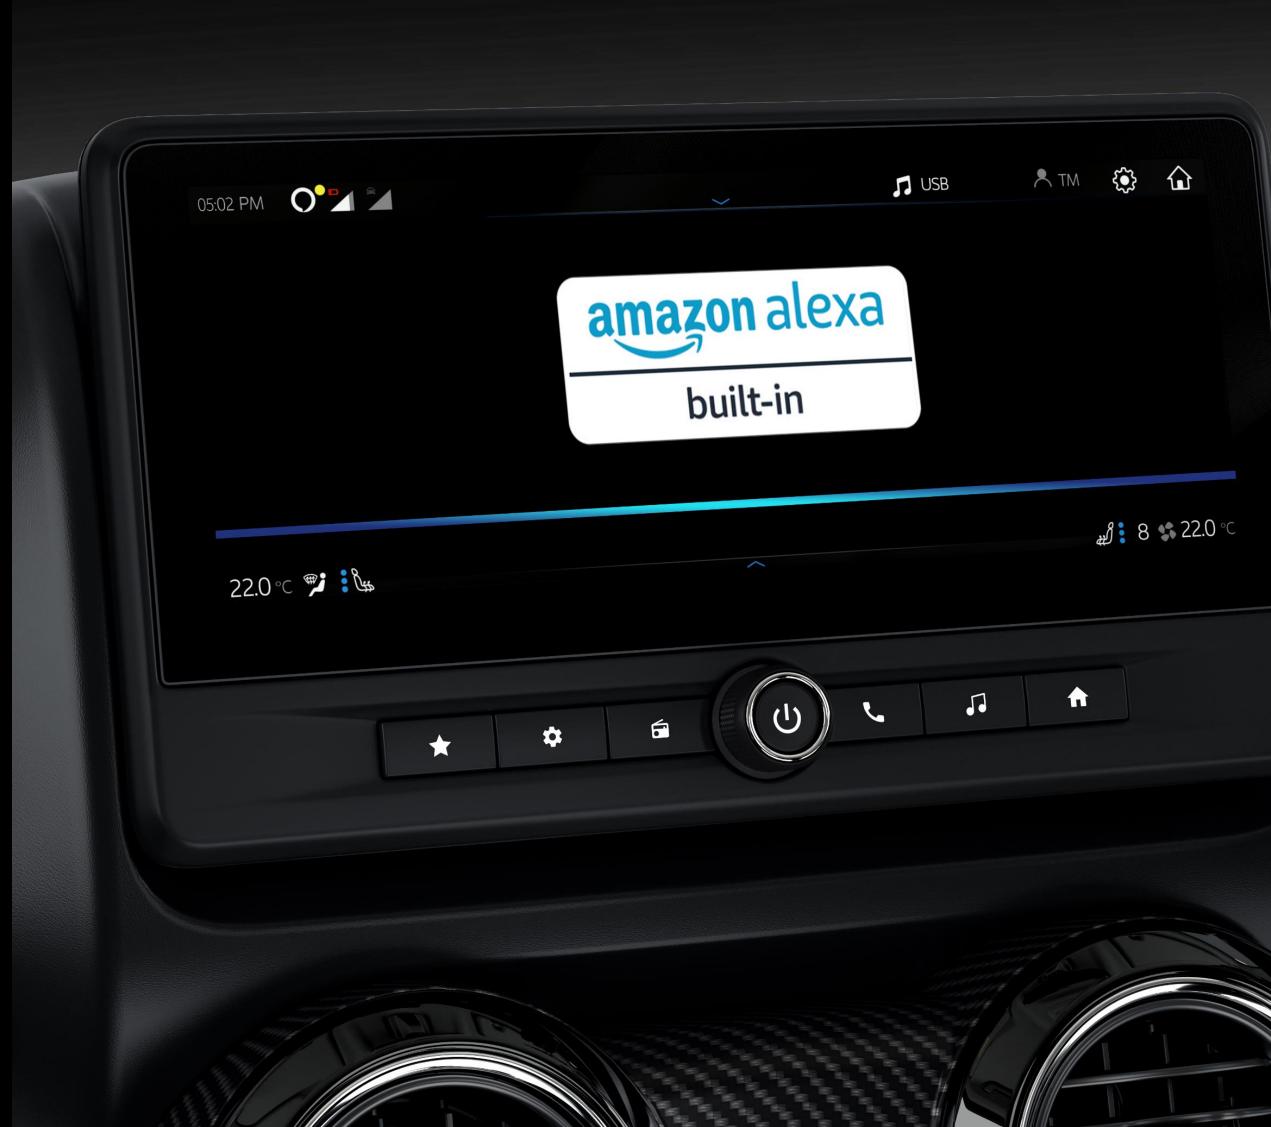

### ADRENOX Connect

- Trip Summary
- Remote vehicle controls
- M-Lens
- Vehicle status monitoring
- Smart wearables
- In-home Alexa
- OTA Capable

#### **Rock the Luxe Life**

26.03 cm HD Digital Cluster

**Adrenox Connect with built-in Alexa** 

**Wireless AACP** 

**Fully Automatic Temperature Control** 

**DTS Sound Staging** 

26.03 cm HD Infotainment

**Cruise Control** 