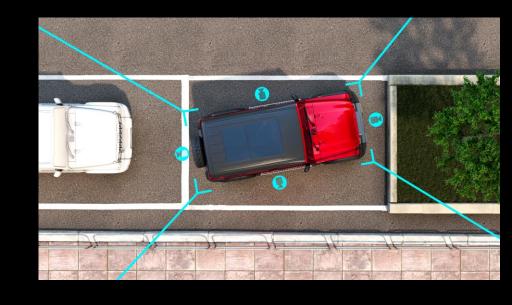

# 'THE' SUV: Tough yet Sophisticated 360 deg Surround View System

### 360 deg Surround View

### Feature Packed SVS

- Blind View Monitor
- Front & Rear Parking Sensors
- Drive Video Recording
- Static & Dynamic Guidelines
- Intuitive animations.
- Interactive parking guidance
- Multiple View Options
  - 3D, Transparent, Wide, Full-screen