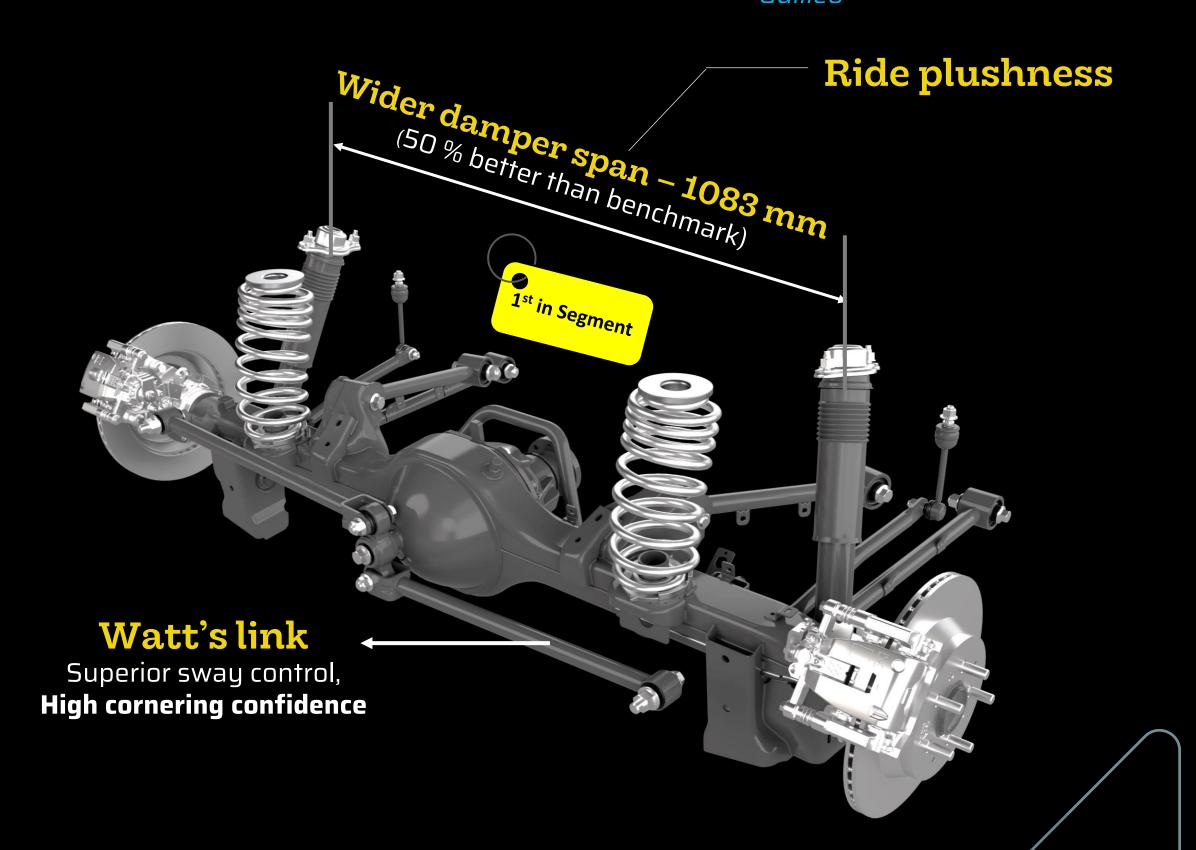

Advanced damper technologies
MTV-CL, FDD & HRS

Penta Link Suspension with Watt's link
 Galileo inspired kinematics

Enhanced 4x4

Legendary off-road performance

Independent Double Wishbone Suspension

Archimedes inspired geometry

### Tall knuckle Soft bush (90 kg/mm) Premium steering feel, Ride plushness maximum cornering power Stiff bush (1300 kg/mm) Direct & Precise steering

#### Rear: Rigid axle with Penta-link

Galileo inspired Kinematics

Path of a projectile is a parabola - Galileo