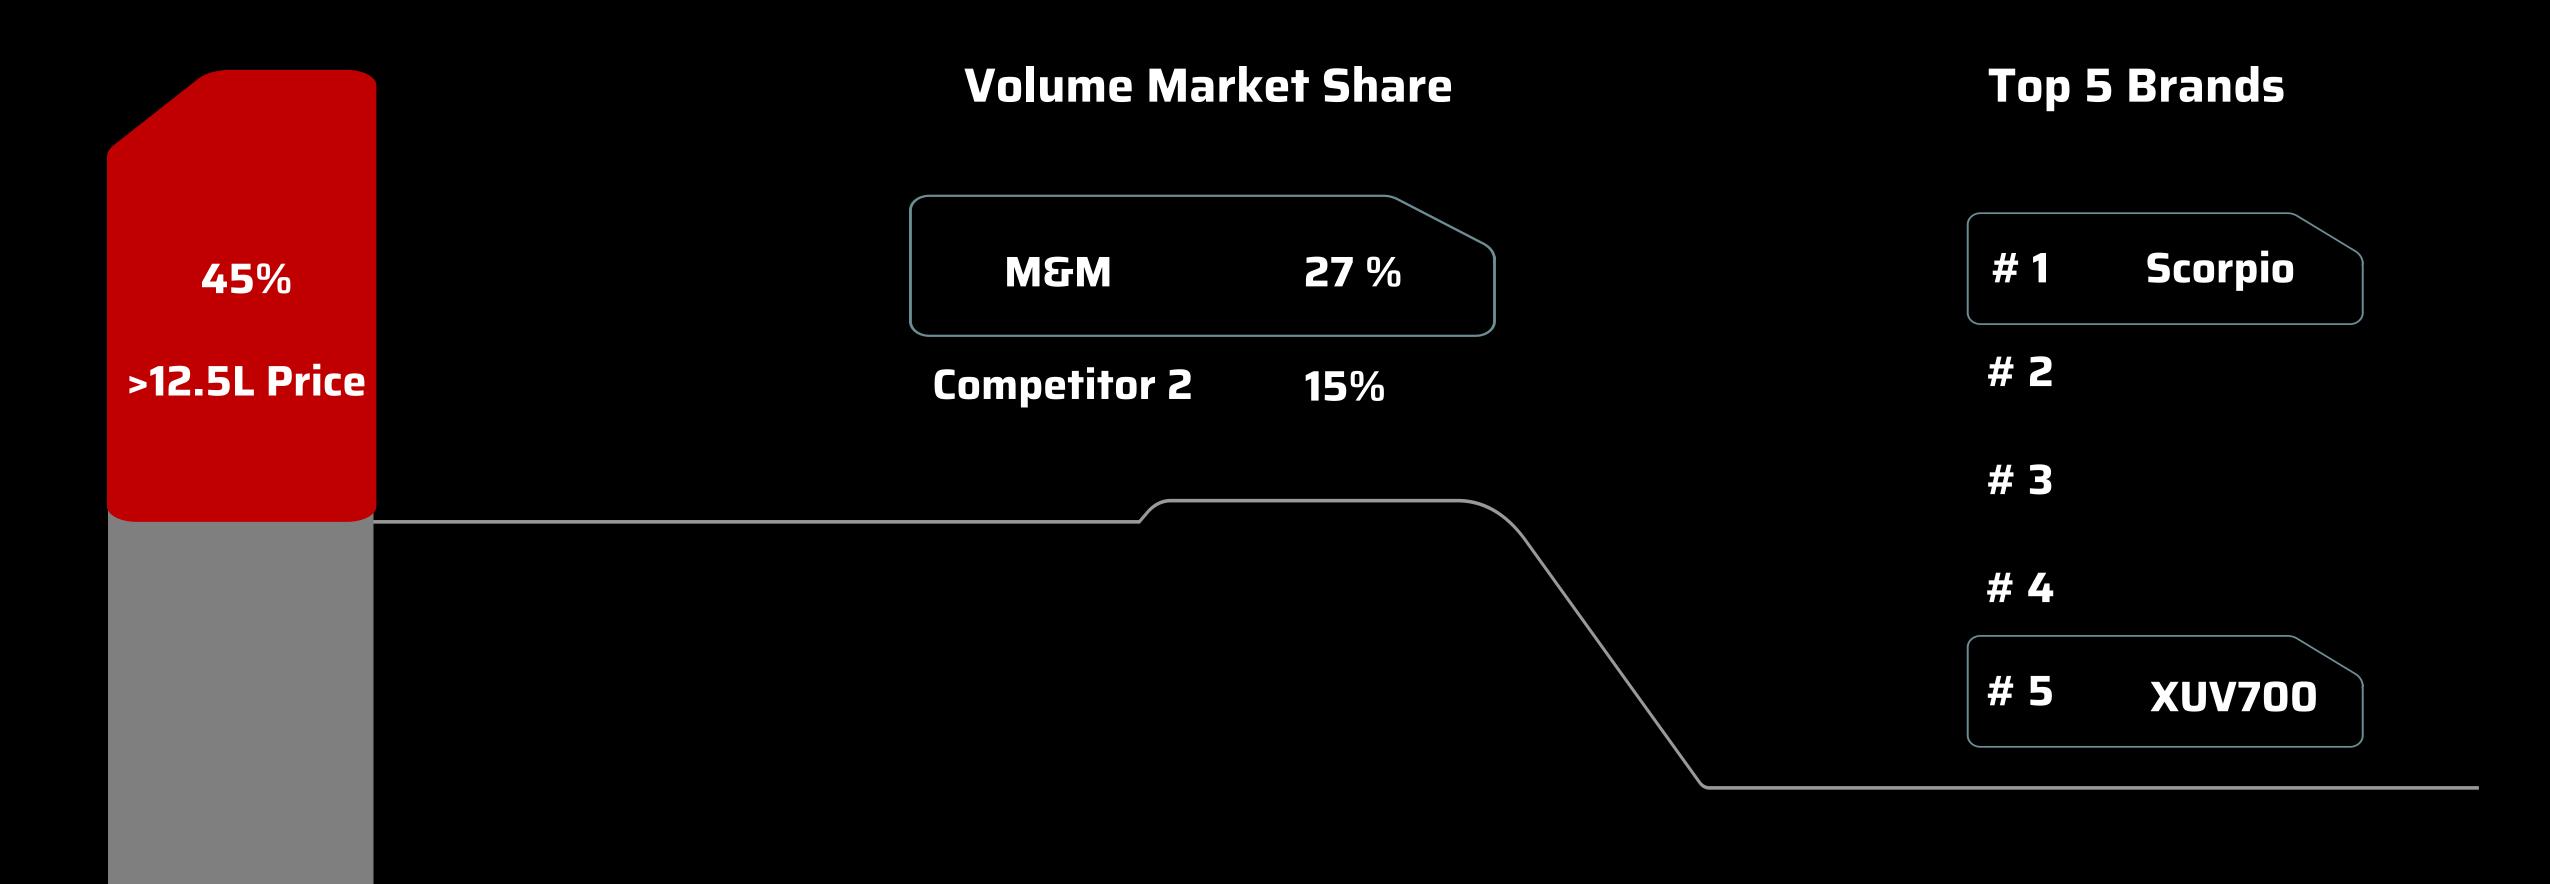

### OPPORTUNITY MAPPING

M&M Share (Volume)

### >12.5L SUV Price Segment

### THE OPPORTUNITY FOR 'THE' SUV

SUV Brand\*
in >12.5L Price
Segment
in next 3-5 years