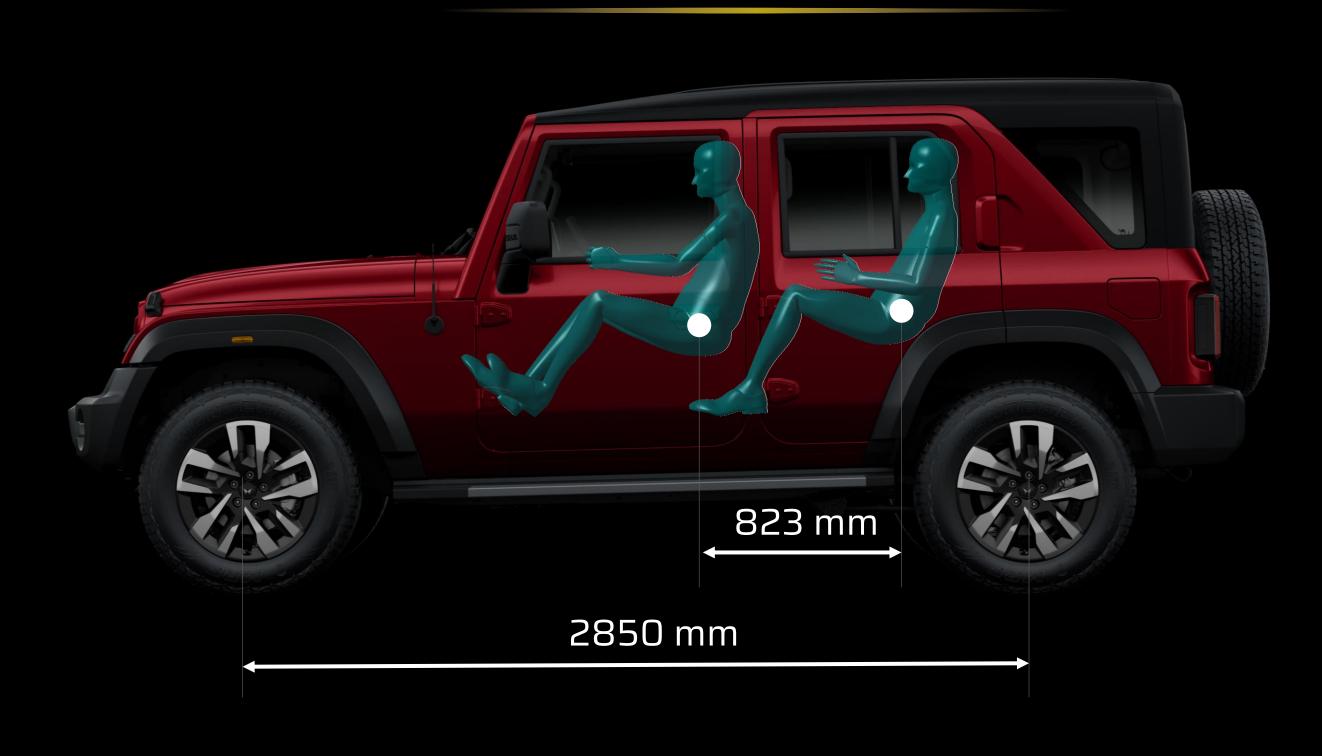

## 'THE' SUV: ROCK THE LUXE LIFE

Wheelbase & Couple Distance

| PARAMETER           | THAR ROXX | #1 C-Segment<br>SUV Player |
|---------------------|-----------|----------------------------|
| Wheelbase (mm)      | 2850      | 2610                       |
| Couple Distance(mm) | 823       | 811                        |