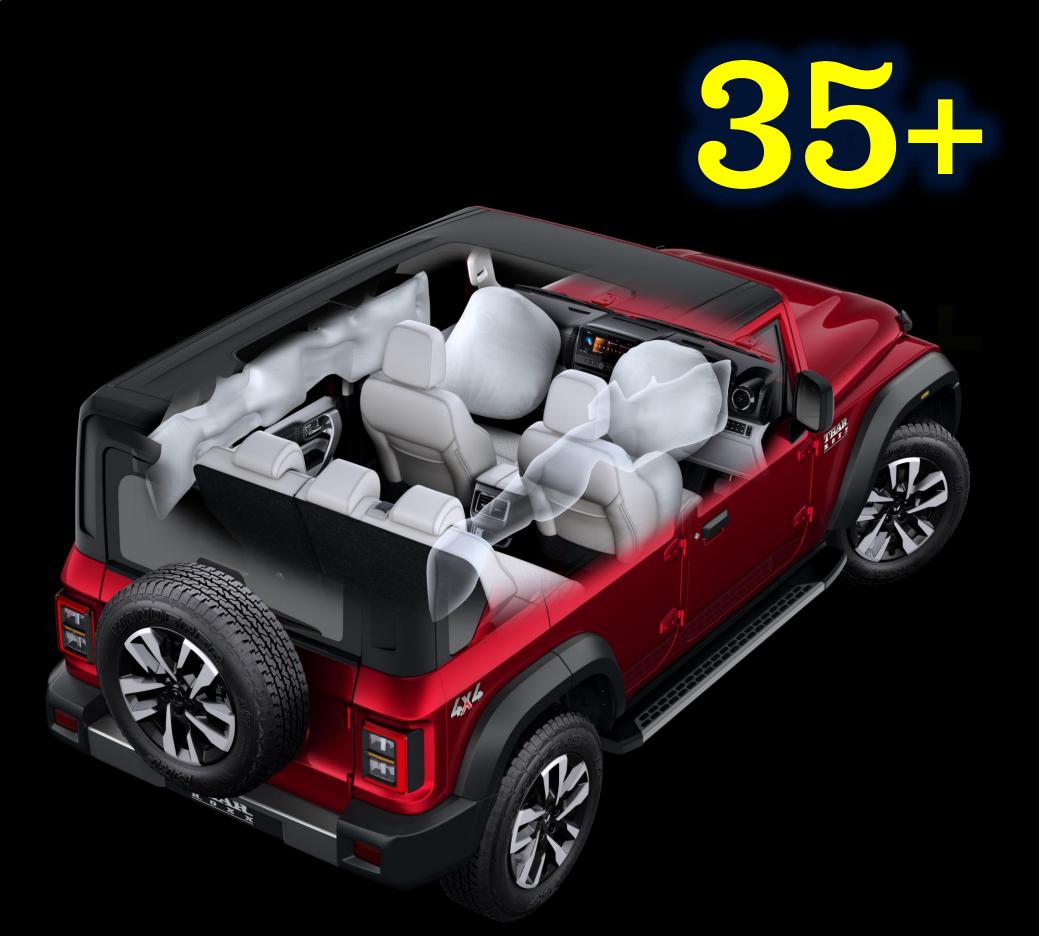

# STANDARD SAFETY FEATURES

- 6 Airbags
- 3-point seat belt for all seats
- Seat-belt reminders for all seats
- Passenger airbag ON/OFF for child safety
- ISO-FIX child seats with top-tether
- Seat belt height adjuster for front row.