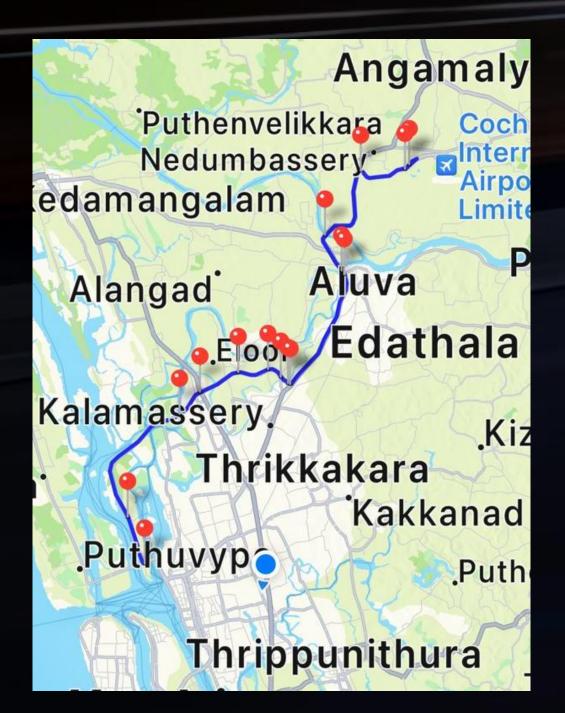

## FREEDOM DRIVE ROUTE

Hyatt to golf

Golf to off road
Demo track

The plantation drive