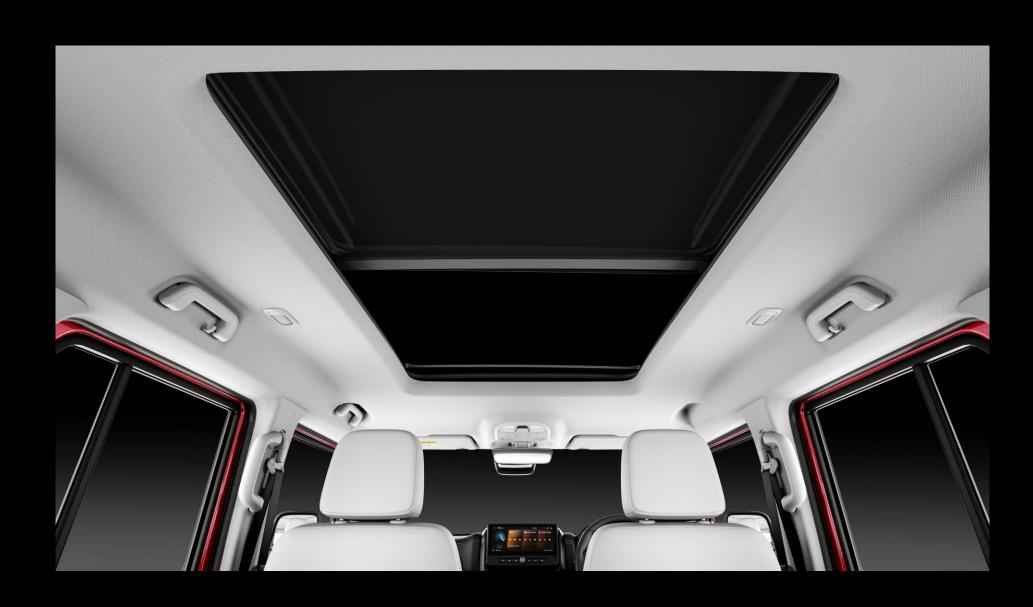

Skyroof: Experience 'Freedom' like never before

• Glass dimension : 1450 x 900 mm

• Open to Sky : 636 x 731 mm

ADAS: Level 2