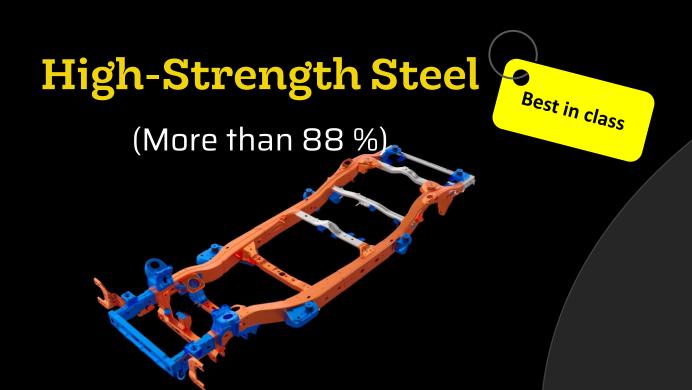

# MGLYDE: World-class NVH Class leading Stiffness & Frequency

Frame mass

18 %

Lighter

Bending frequency

41%

Higher

Torsional frequency