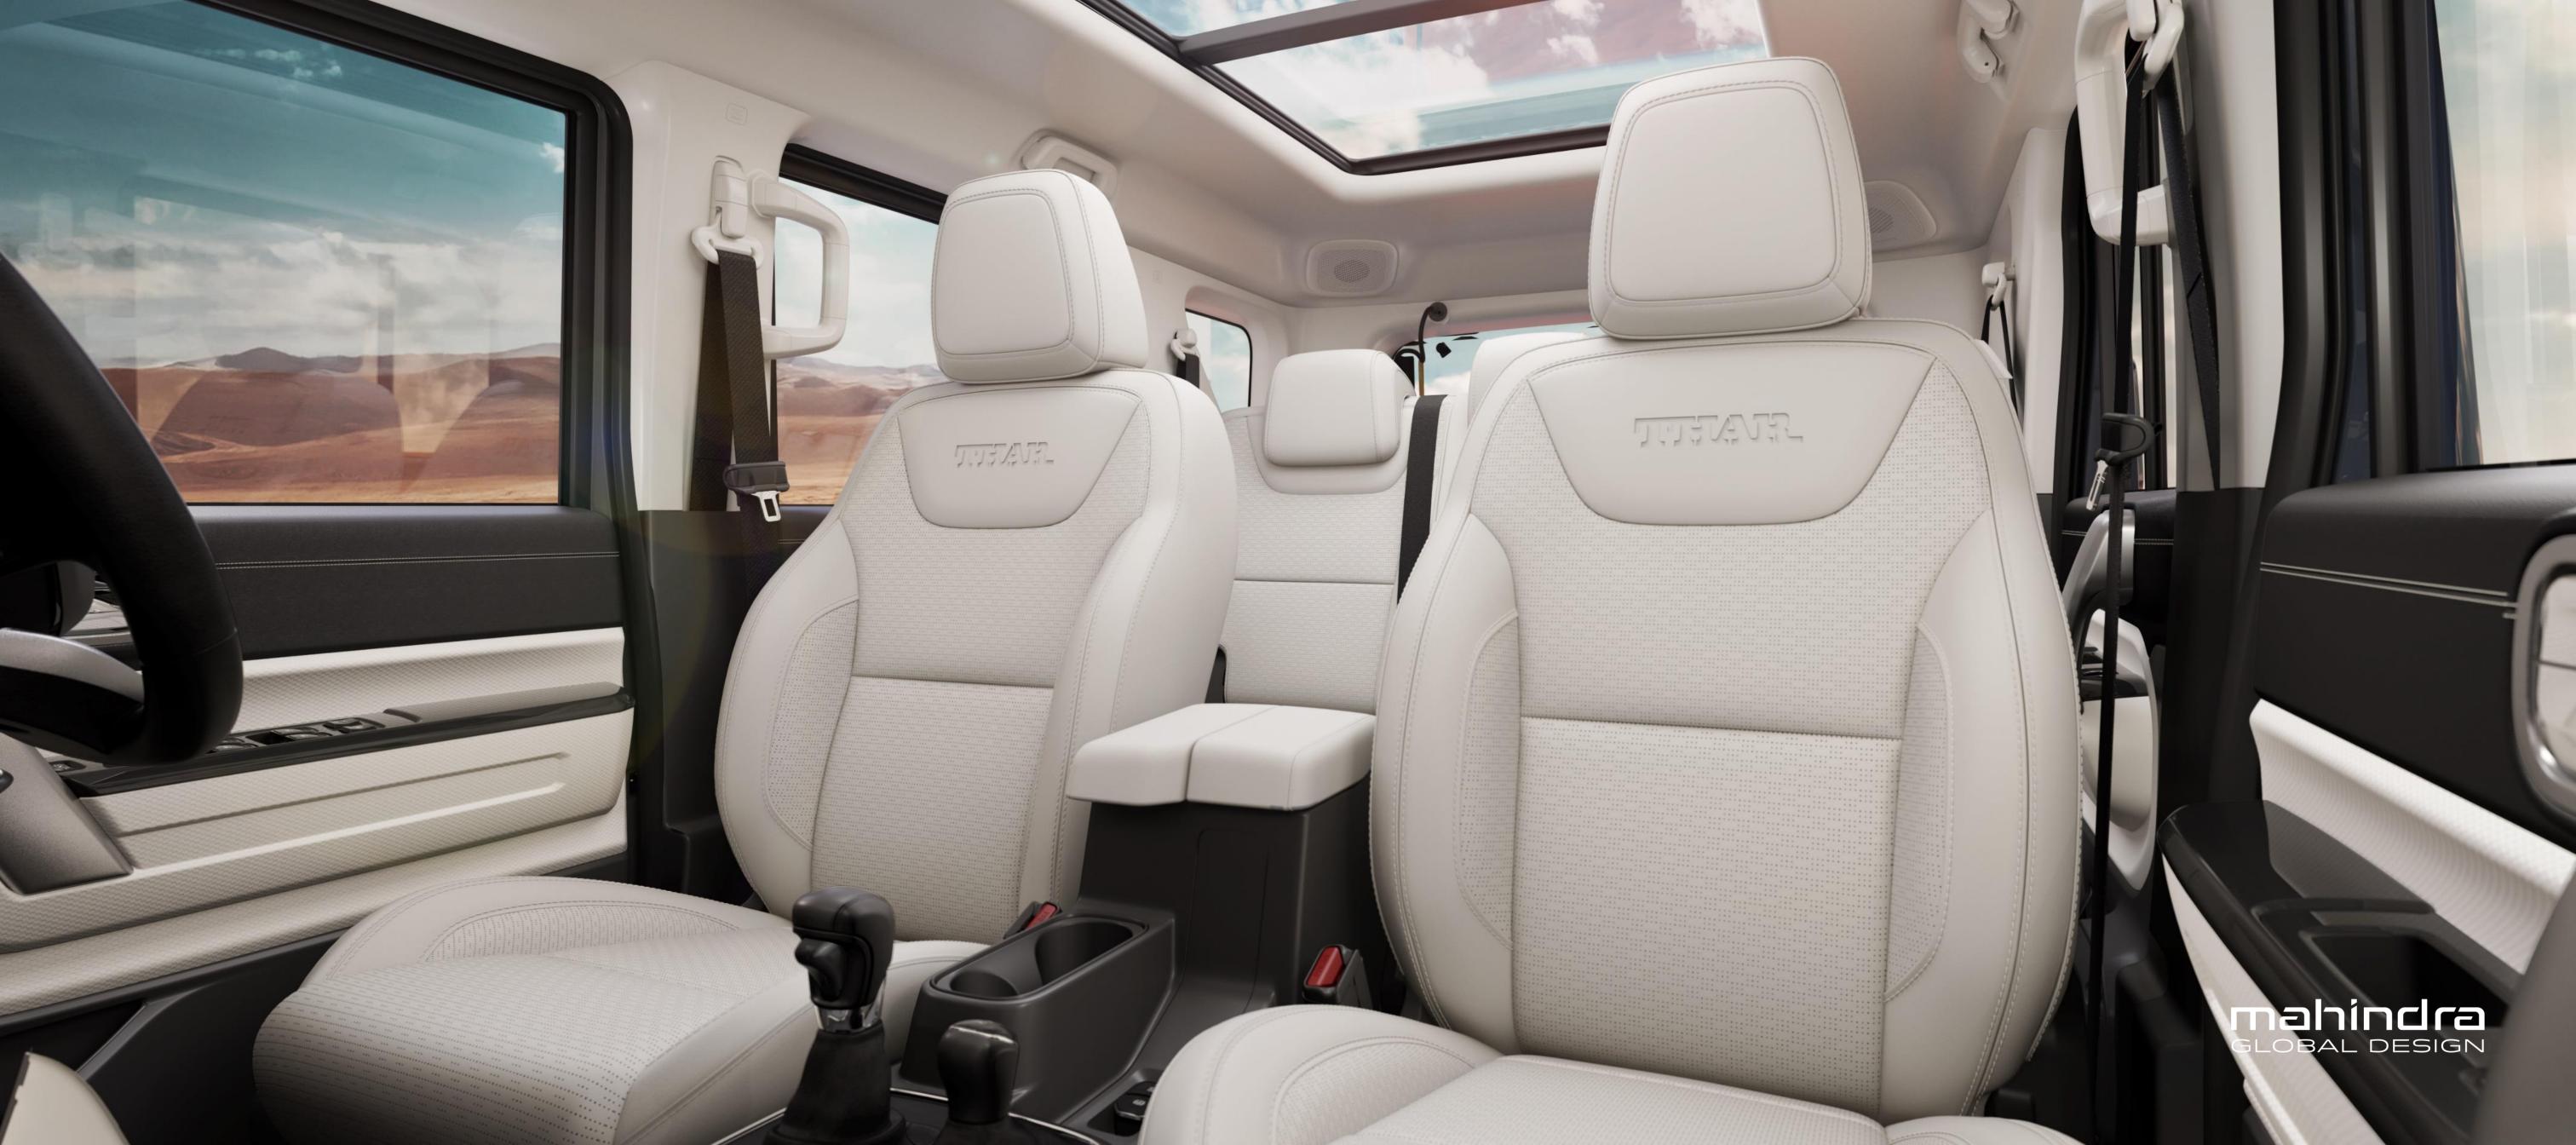

# 'THE' SUV: ROCK THE LUXE LIFE

Best-in-class Cabin Roominess

| PARAMETER                                         | THAR ROXX   | #1 C-Segment<br>SUV Player |
|---------------------------------------------------|-------------|----------------------------|
| Leg Room (1 <sup>st</sup> / 2 <sup>nd</sup> row)  | 1055 / 930  | 1053/900                   |
| Head room (1 <sup>st</sup> / 2 <sup>nd</sup> row) | 1021/985    | 1011 / 973                 |
| Shoulder room (1st / 2nd row)                     | 1418 / 1434 | 1404/1367                  |
| Hip Room (1 <sup>st</sup> / 2 <sup>nd</sup> row)  | 1354 / 1343 | 1356 / 1322                |

Powered and Ventilated Seats

### Powered Seat: Driver

- 6-way adjustable power
- Ergonomic placement of knobs

### Ventilated Seats: Driver & Co-Driver

- Low-noise, high-flow fans
- Dedicated fans for cushion and backrest