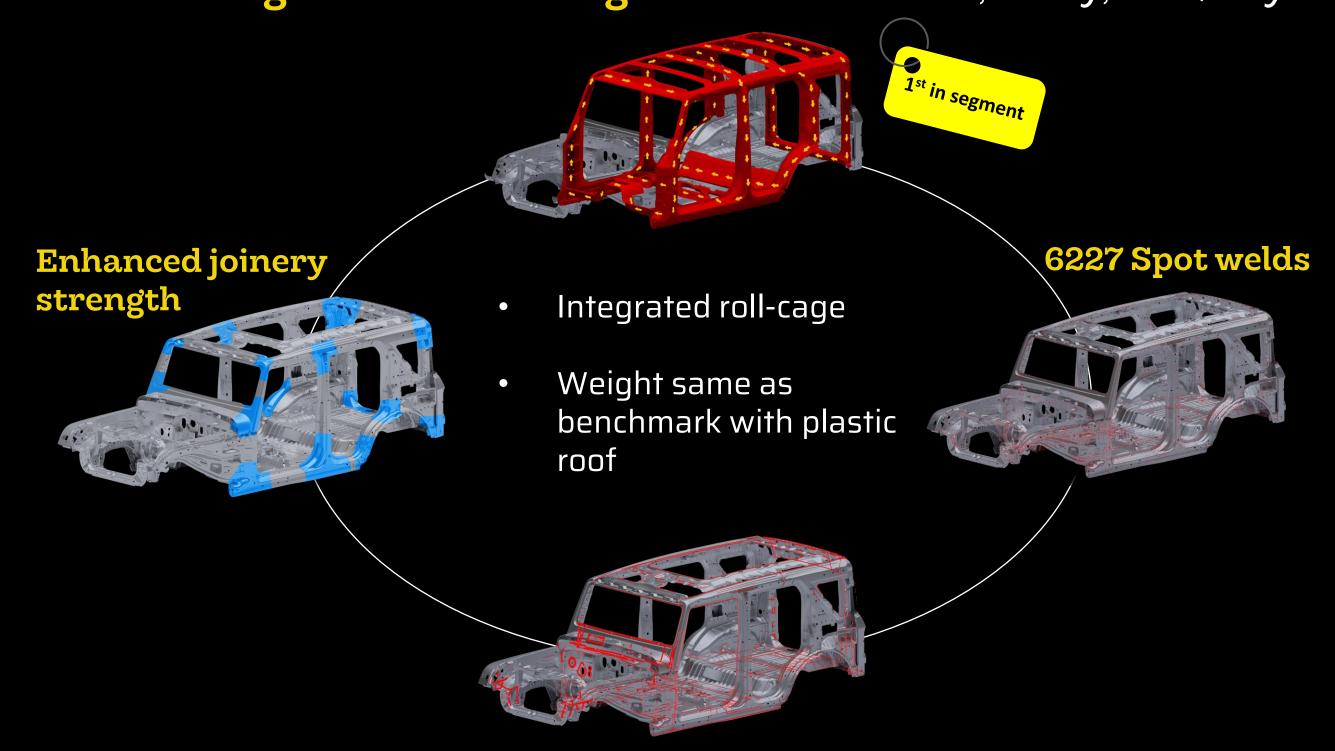

# MGLYDE: World-class NVH Class leading Stiffness & Frequency

Frame mass

18 %

Lighter

Bending frequency

41%

Higher

Torsional frequency

#### Joinery Strengthening

(Better and wider overlap)

#### Customer benefits:

Best-in-class NVH

Class leading Ride & Handling

5-star Crash performance

#### High Section Modulus

(200 sections across 4m length)

#### Lower Gauge Thickness

2.4 to 2.8 mm (Benchmark: ~ 3.0mm)