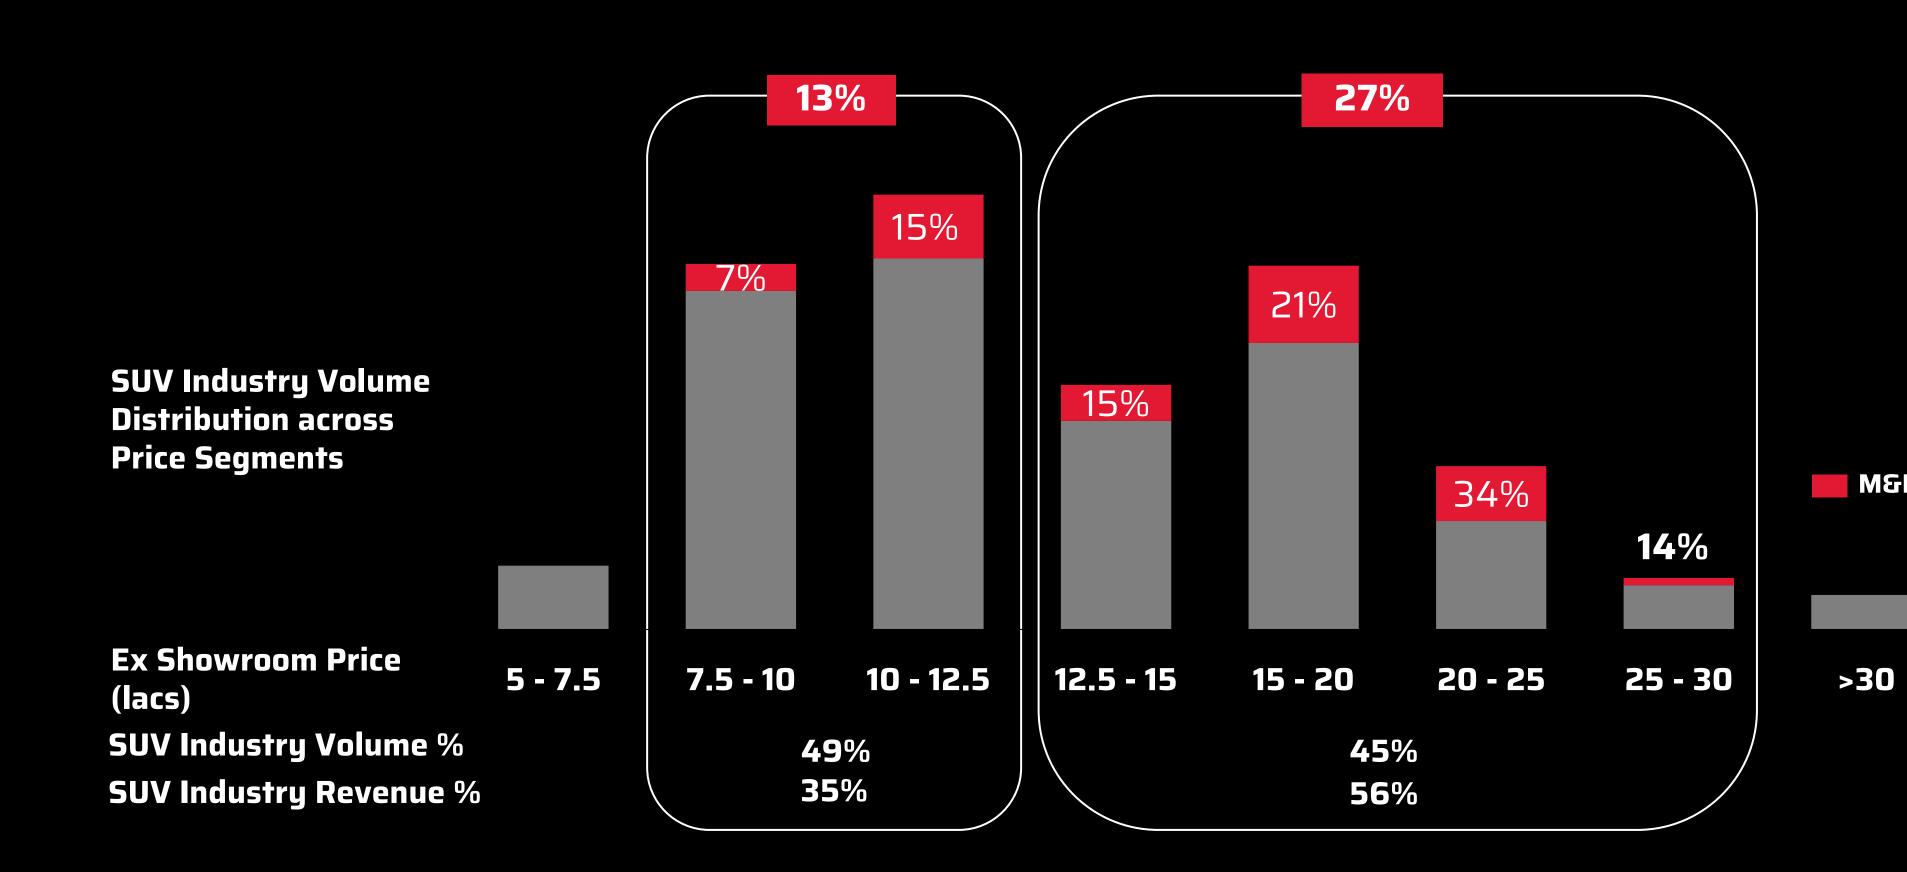

### >12.5L SUV Price Segment

### THE OPPORTUNITY FOR 'THE' SUV

SUV Brand\*
in >12.5L Price
Segment
in next 3-5 years