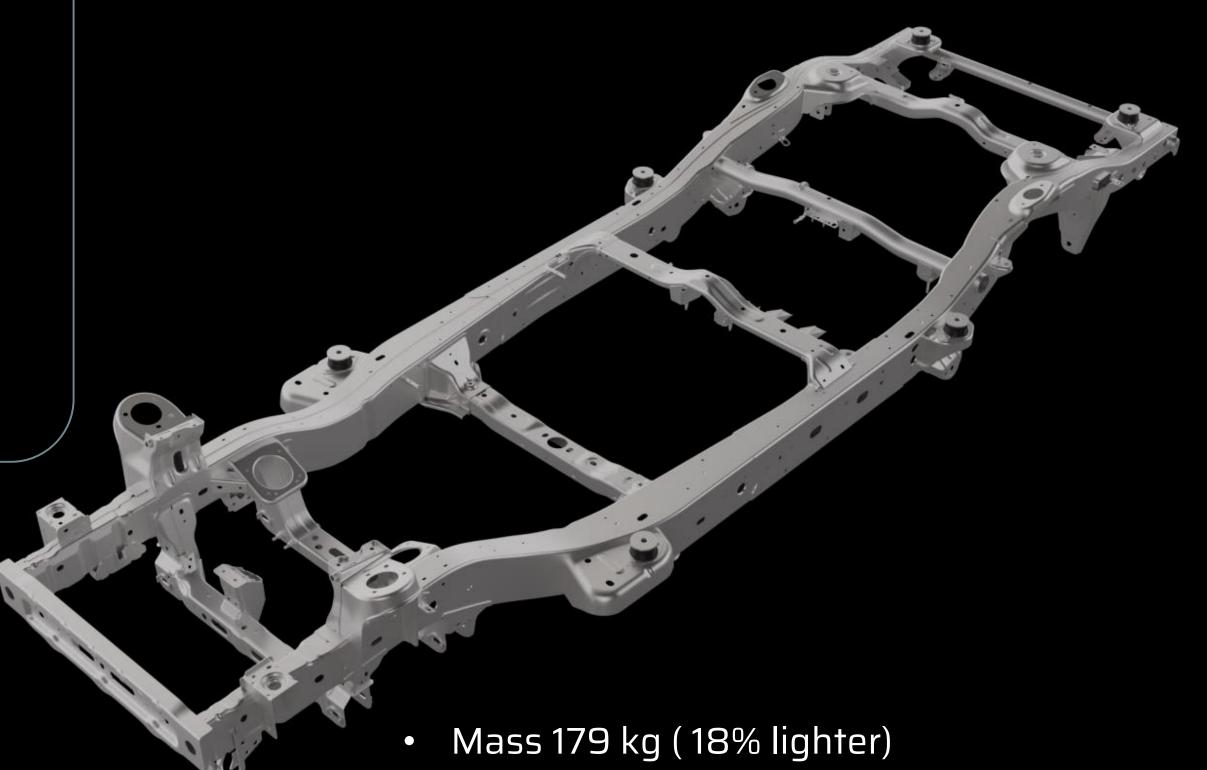

### MGLYDE: Next Gen Frame

Light-weight, High-Stiffness & Frequency

Torsional Frequency – 34.3 Hz (51 % higher)

'Mass is enemy of dynamics'

# MGLYDE: World-class NVH Class leading Stiffness & Frequency

Frame mass

18 %

Lighter

Bending frequency

41%

Higher

Torsional frequency