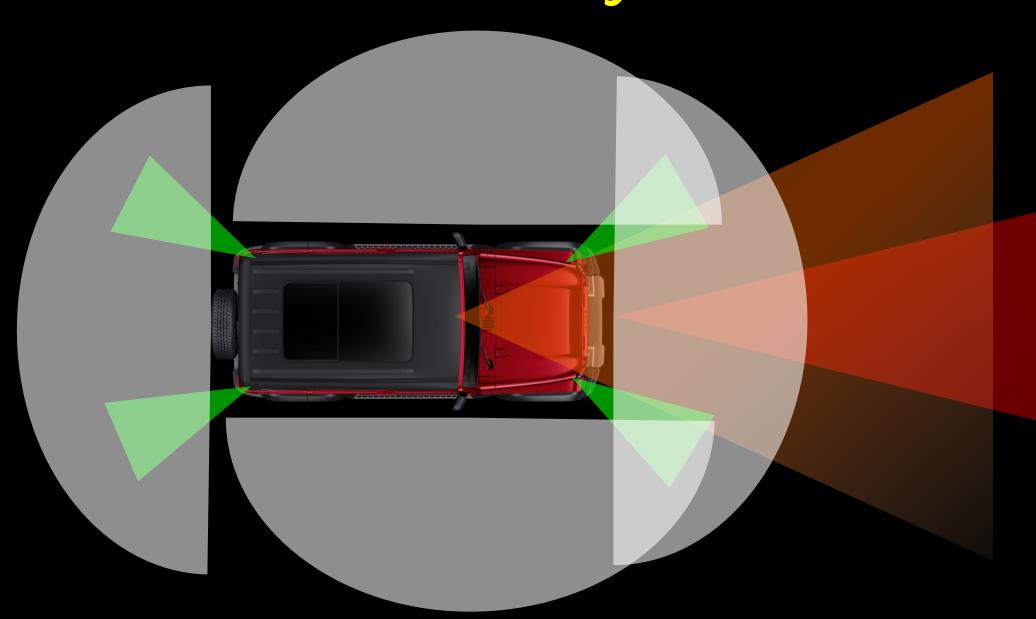

### 1R 1V ADAS System

Front RADAR

Front Camera

**Surround Cameras** 

Ultrasonic sensors

### Expansive list of features

- Forward collision warning (FCW)
- Auto Emergency Braking (AEB)
- Adaptive Cruise Control (ACC)
- Smart Pilot Assist (SPA)
- Lane Departure Warning (LDW)
- Lane Keep Assist (LKA)
- Traffic Sign Recognition (TSR)
- High Beam Assist (HBA)