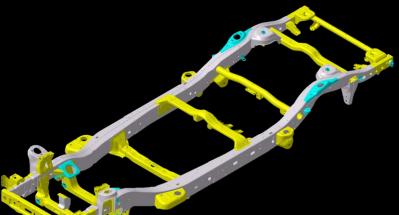

### MGLYDE

It is not just a Ride, but a Glide

Next generation Frame -

Light-weight & High Stiffness

60+

**Patents** 

**Electric Power Steering** 

Premium steering feel

### MGLYDE: Next Gen Frame

Light-weight, High-Stiffness & Frequency

Torsional Frequency – 34.3 Hz (51 % higher)

'Mass is enemy of dynamics'