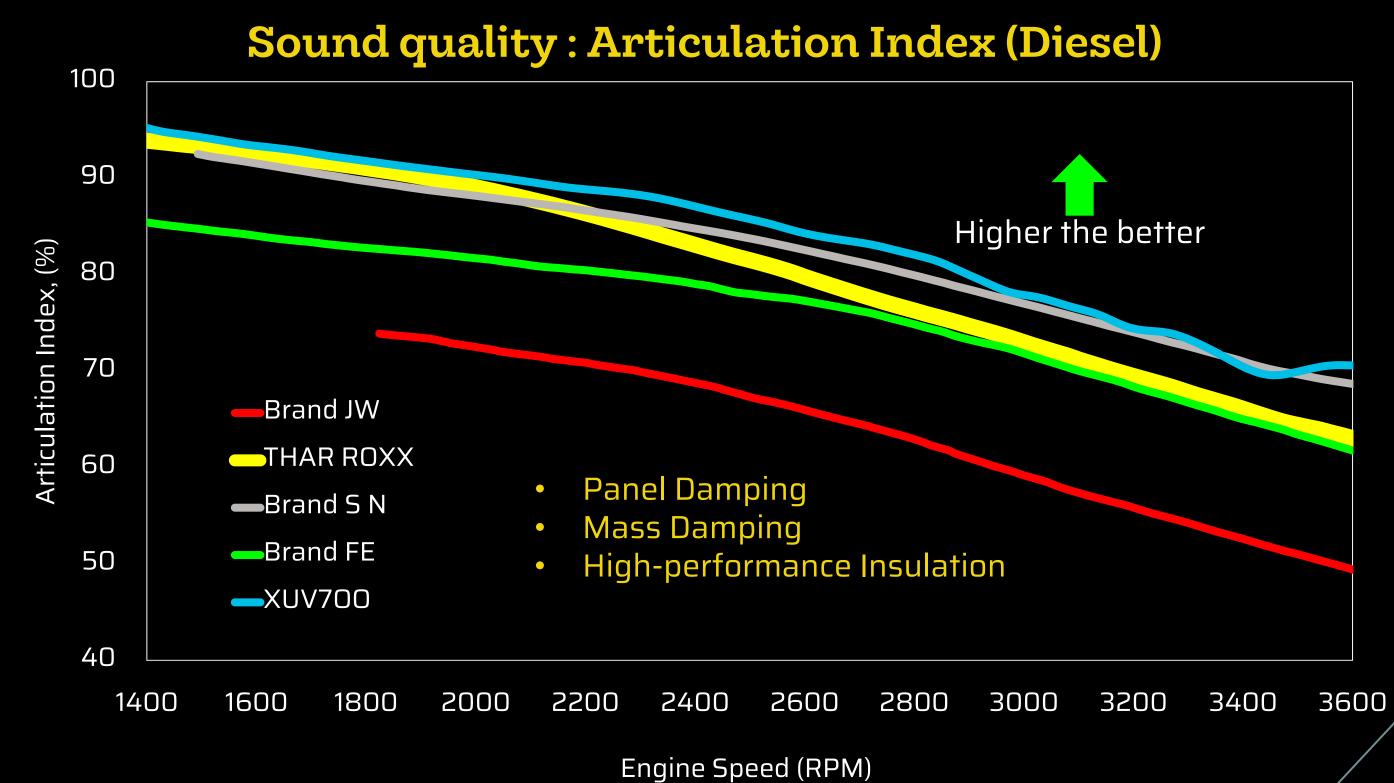

### MGLYDE: CLASS LEADING NVH

#### Quiet & Comfortable Cabin

- Low idle noise: Gasoline 39 dBA, Diesel 41 dBA
- Uncontrolled cabin air leakage 48 lps (25% better than benchmark)