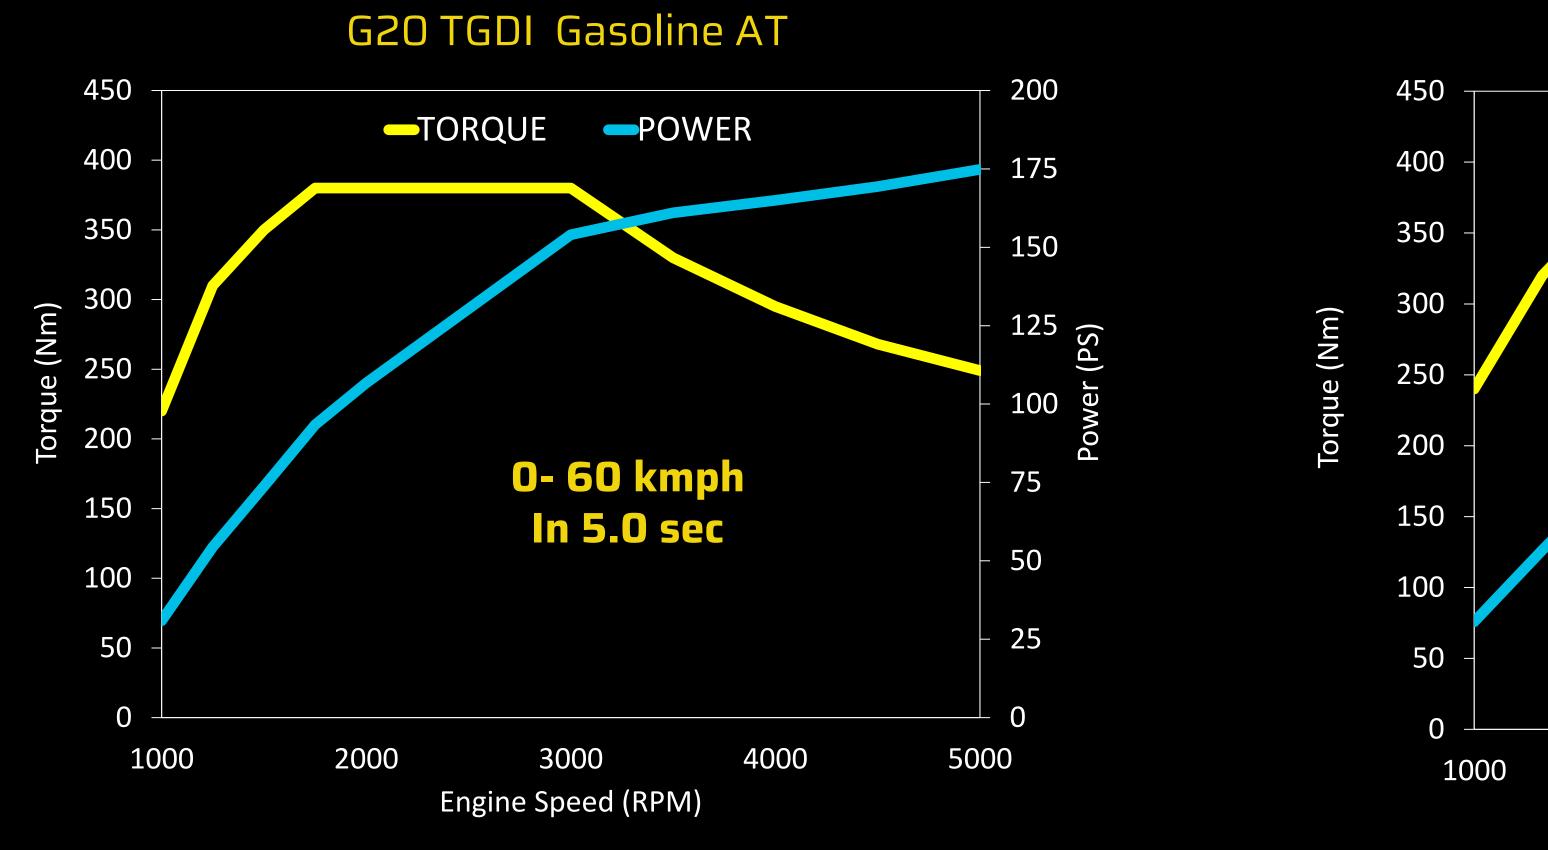

### 'THE' SUV: Exhilarating Performance

High Performance Gasoline & Diesel Engines

#### G20 TGDI mStallion Engine

- 129 kW (177 PS) @ 5000 rpm
- 380 Nm @ 1750 3000 rpm
- 350 bar GDI system
- Electric actuated Turbo charger

# 'THE' SUV: Exhilarating Performance

High Performance Gasoline & Diesel Engines

- Unparalleled low-end torque for acceleration performance and off-road lugging
- Wide range of max torque for highway cruising with minimum downshifting