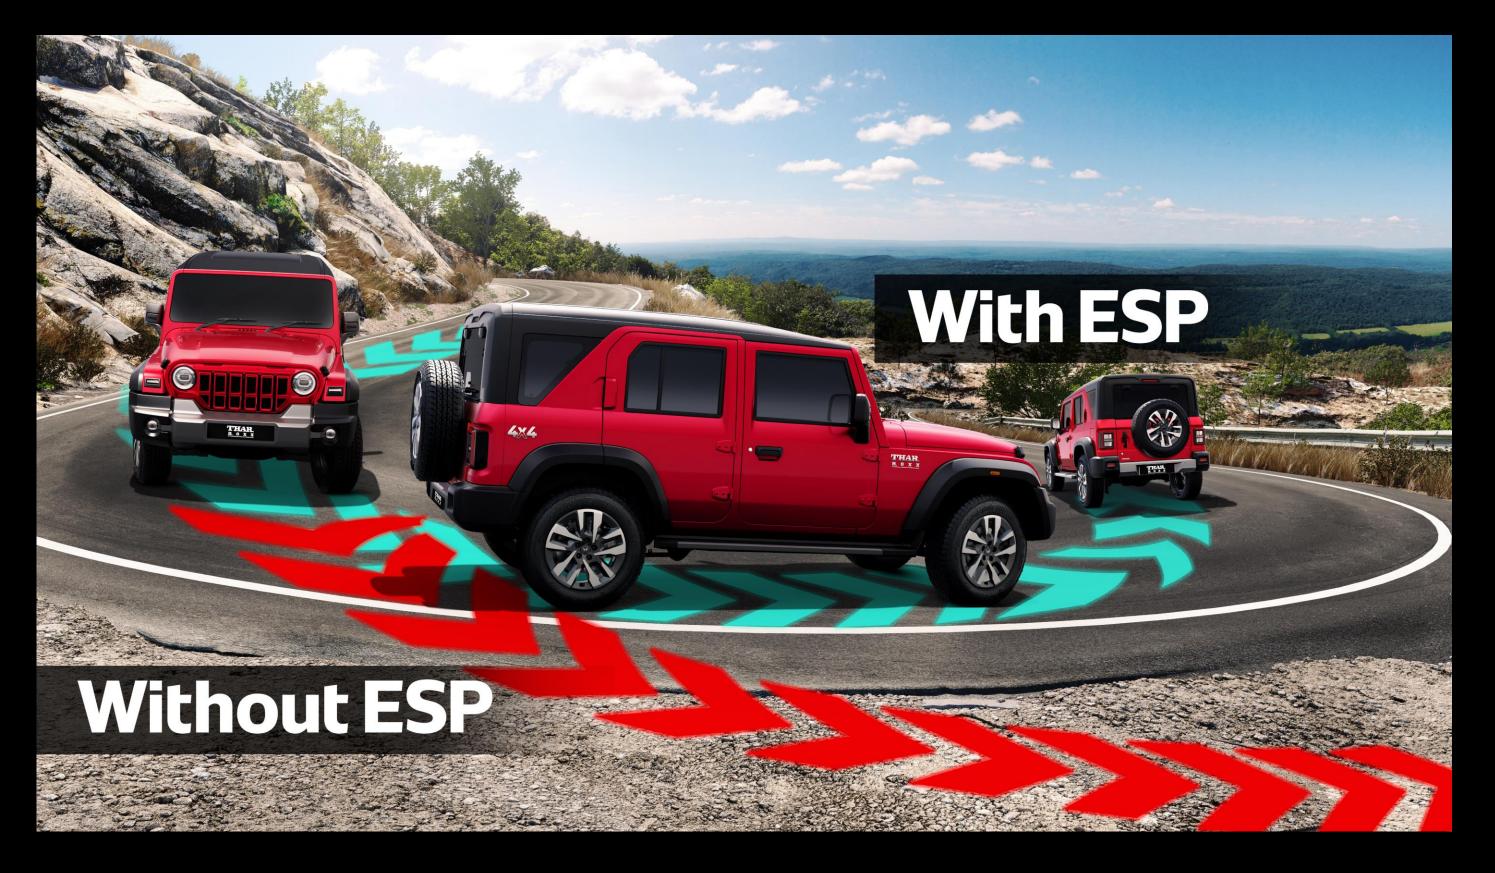

## THE ULTIMATE SAFE MACHINE

State-of-the art ESP suite

### ESP 9.3 system with improved BLDC motor

### **Dynamic Safety Functions**

- Vehicle Dynamics Control (VDC)
- Traction Control System (TCS)
- Roll Over Mitigation (ROM)

### Other Value-add Functions

- Hill Hold Control (HHC)
- Hill Descent Control (HDC)
- Brake Disc Wiping (BDW)
- Electronic Brake Prefill (EBP)

Interior & Colour Material Finish

Design