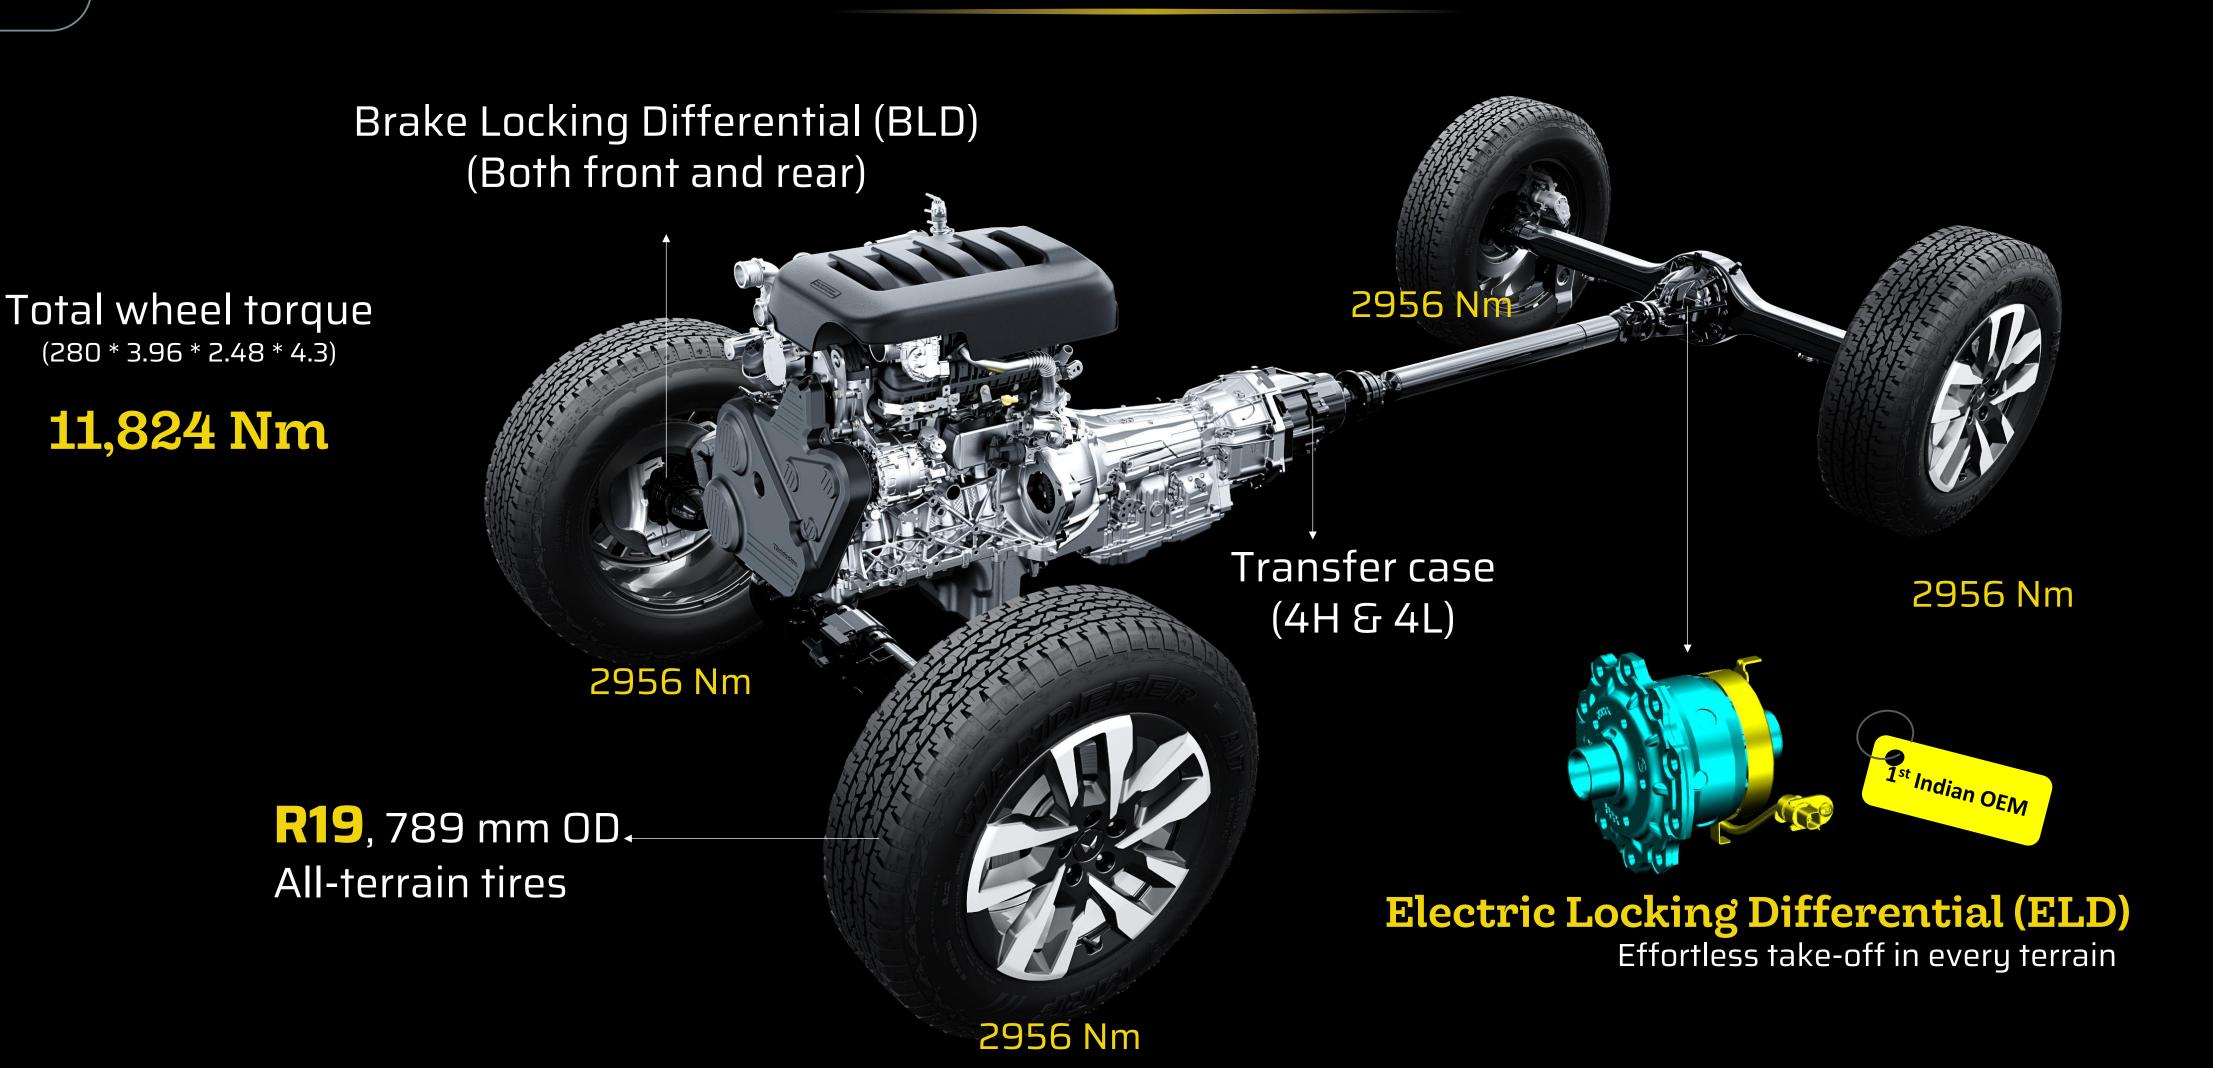

### 'THE' SUV: CAPABILITY PAR EXCELLENCE

MGLYD=: Superior Wheel Torque, ELD & BLD

(280 \* 3.96 \* 2.48 \* 4.3)