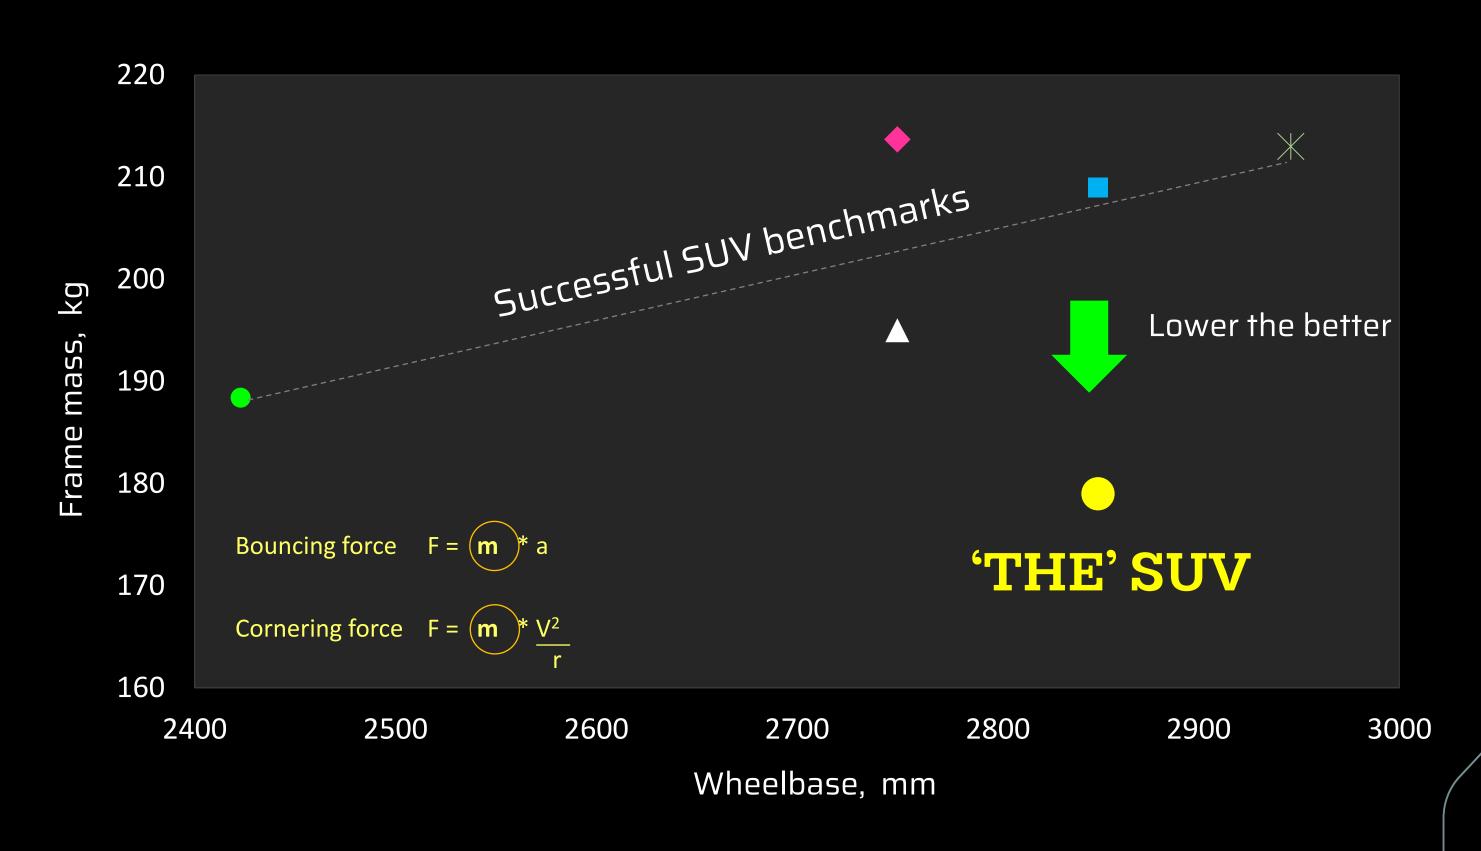

### MGLYDE: World-class NVH

Class leading Stiffness & Frequency

200

190

Mass (kg)

210

180

170

#### **Bending Frequency. Hz**

'Frequency is a friend of refinement'

220