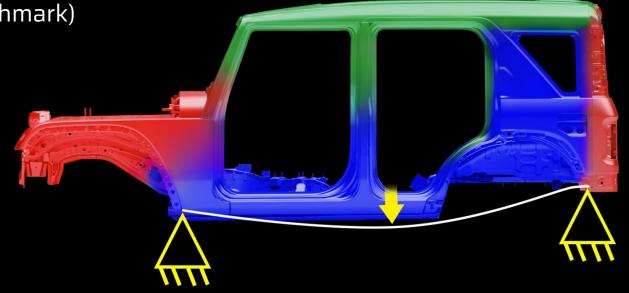

### Superior Crash Performance

- Impact force : 227 kN (22.7 ton) at 64 kmph
- Designed to protect against peak deceleration of 32 g
- Frontal crash energy absorption : 363 kJ

### Pulse Diagram

Frontal Offset Crash – 64 kmph

'Stable structure, Safe cocoon'