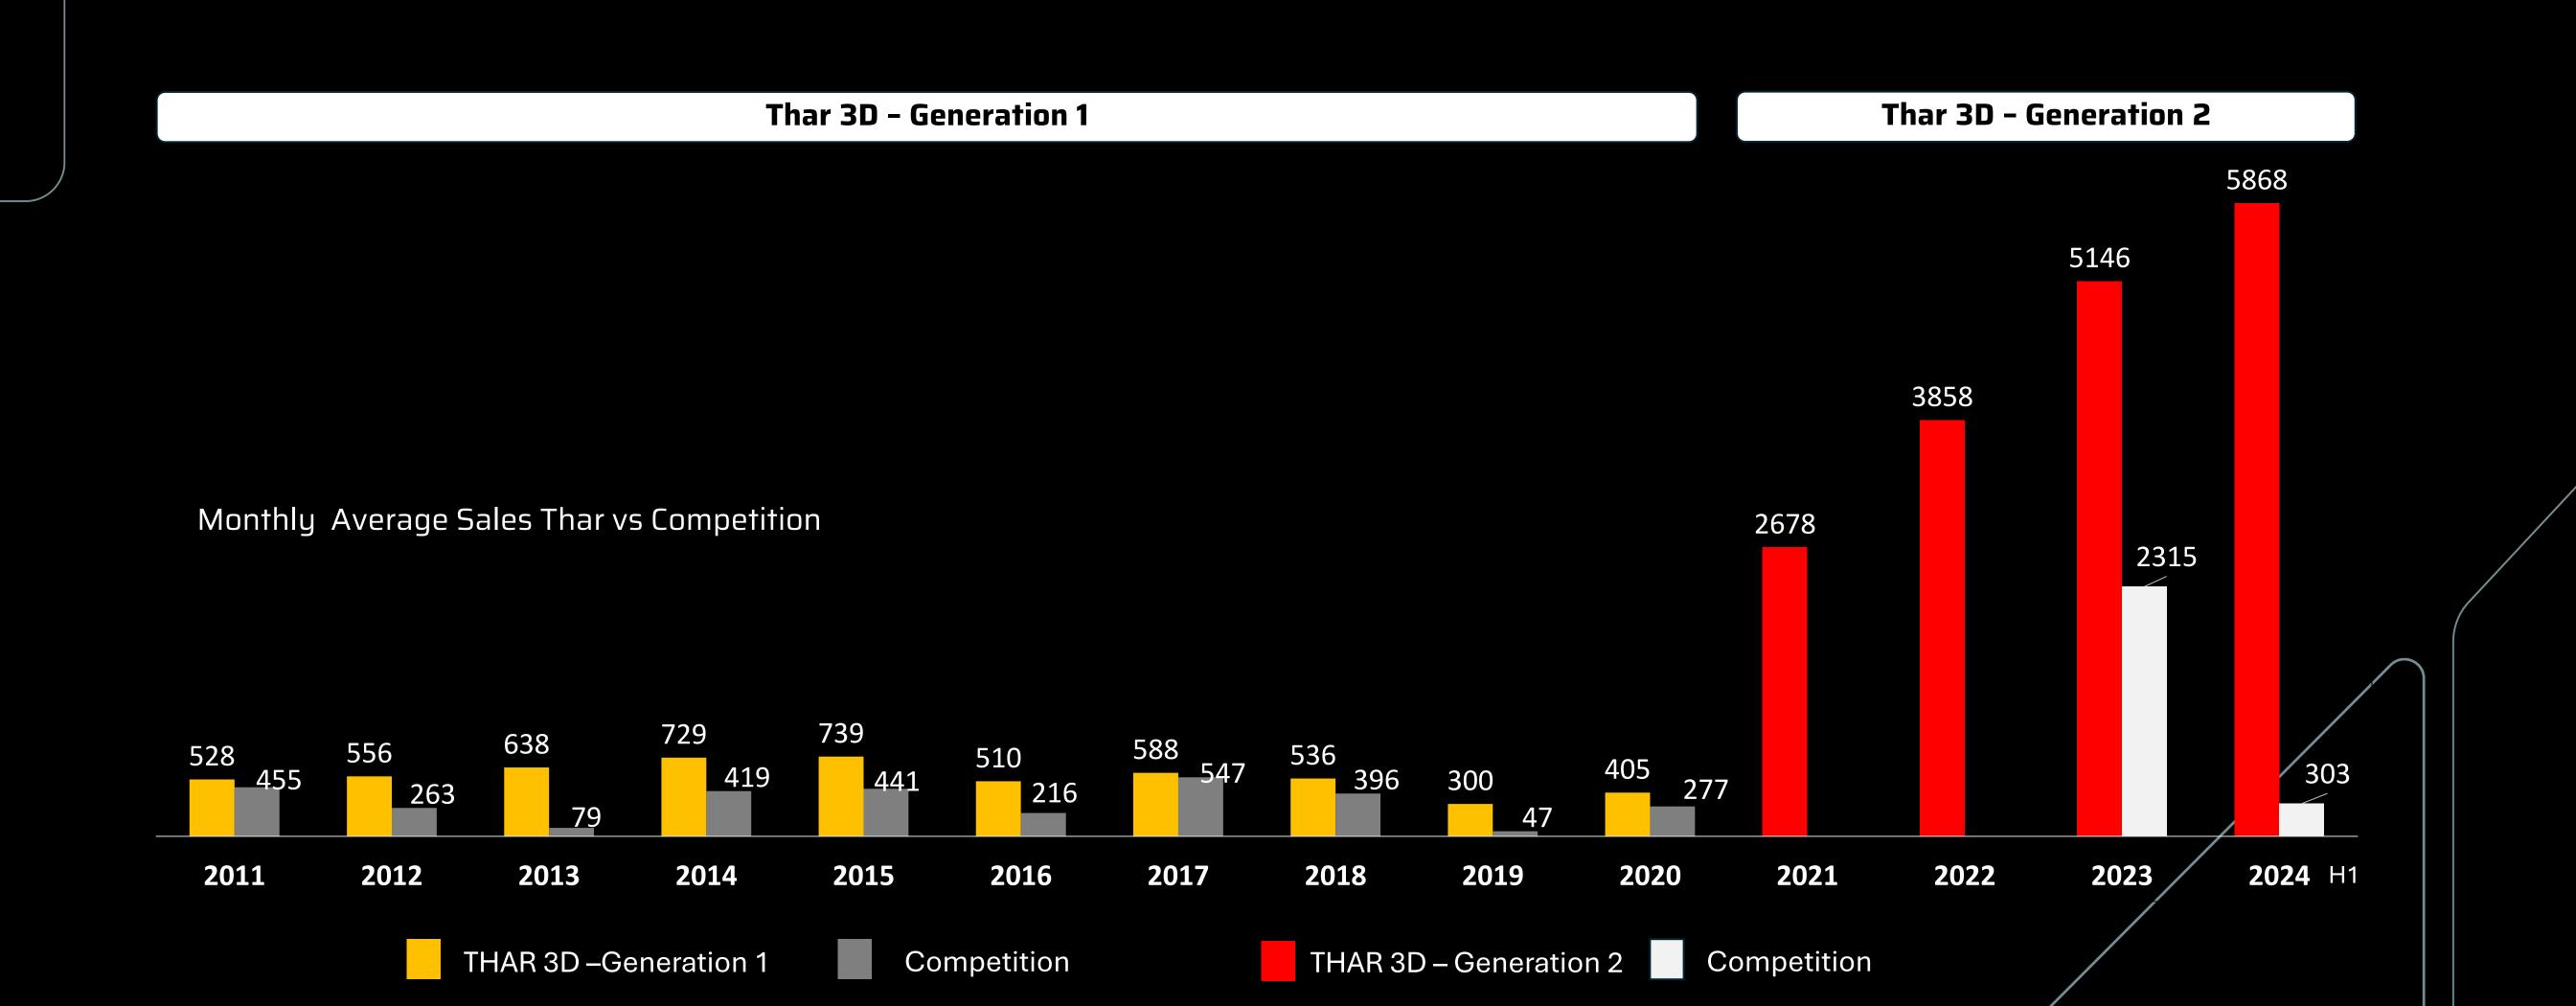

# THE'SUV ROXX

### OPPORTUNITY MAPPING

M&M Share (Volume)





### >12.5L SUV Price Segment



### THE OPPORTUNITY FOR 'THE' SUV



SUV Brand\*
in >12.5L Price
Segment
in next 3-5 years

## THAR HAS CREATED AN UNCONTESTED MARKET SEGMENT



### THAR CUSTOMERS

Thar is attracting young buyers to Mahindra's fold

2/3<sup>rd</sup> Thar consumers come from smaller families (up to 5 members)

88% Consumers are additional car buyers (already own a car)

25% 4WD considerers do not consider any other vehicle

Another 30% 4WD
Considerers only
consider Mahindra
vehicles















Exterior Design























### MGLYDE

It is not just a Ride, but a Glide

Next generation Frame -

Light-weight & High Stiffness

60+

**Patents** 

**Electric Power Steering** 

Premium steering feel

Advanced damper technologies
MTV-CL, FDD & HRS

Penta Link Suspension with Watt's link
 Galileo inspired kinematics

Enhanced 4x4

Legendary off-road performance

Independent Double Wishbone Suspension

Archimedes inspired geometry

Mass dist