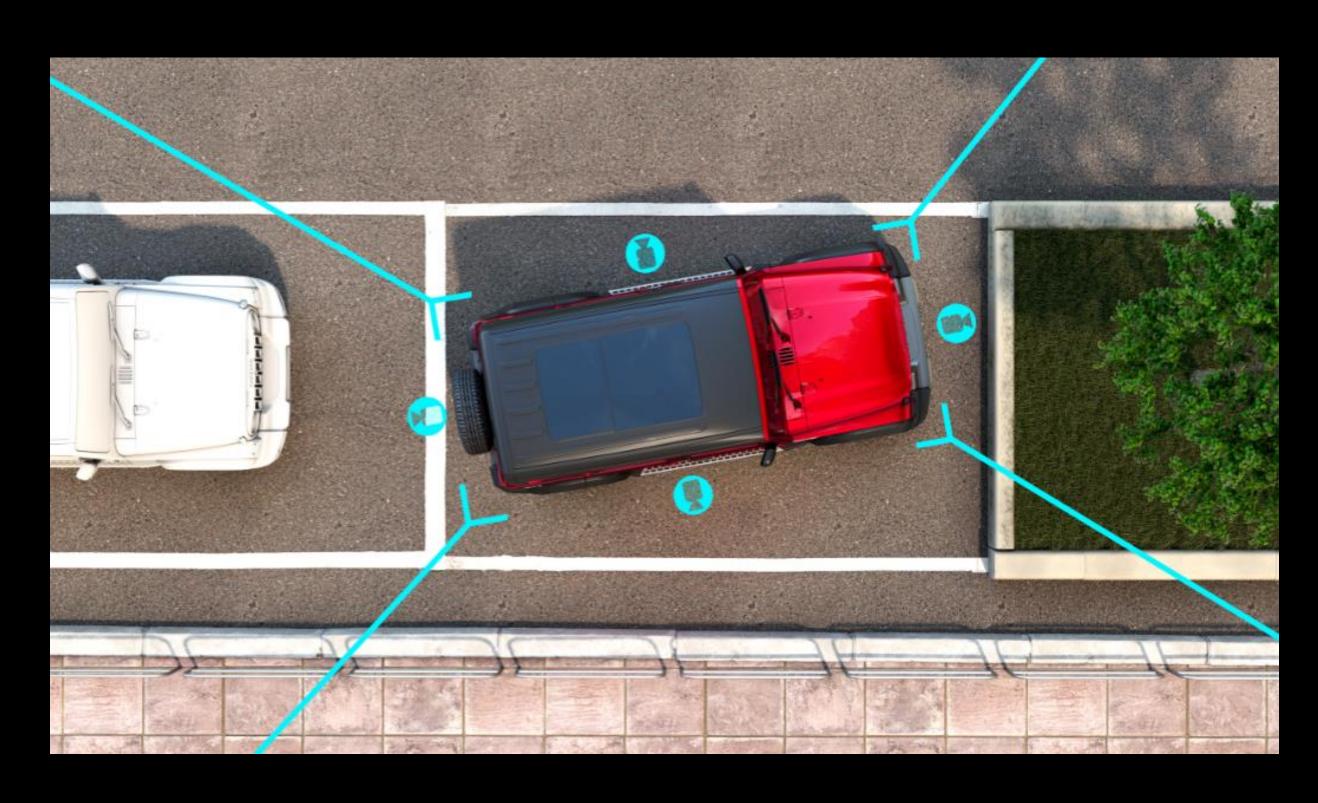

# 'THE' SUV: Tough yet Sophisticated 360 deg Surround View System

### 360 deg Surround View

### Feature Packed SVS

- Blind View Monitor
- Front & Rear Parking Sensors
- Drive Video Recording
- Static & Dynamic Guidelines
- Intuitive animations.
- Interactive parking guidance
- Multiple View Options
  - 3D, Transparent, Wide, Full-screen