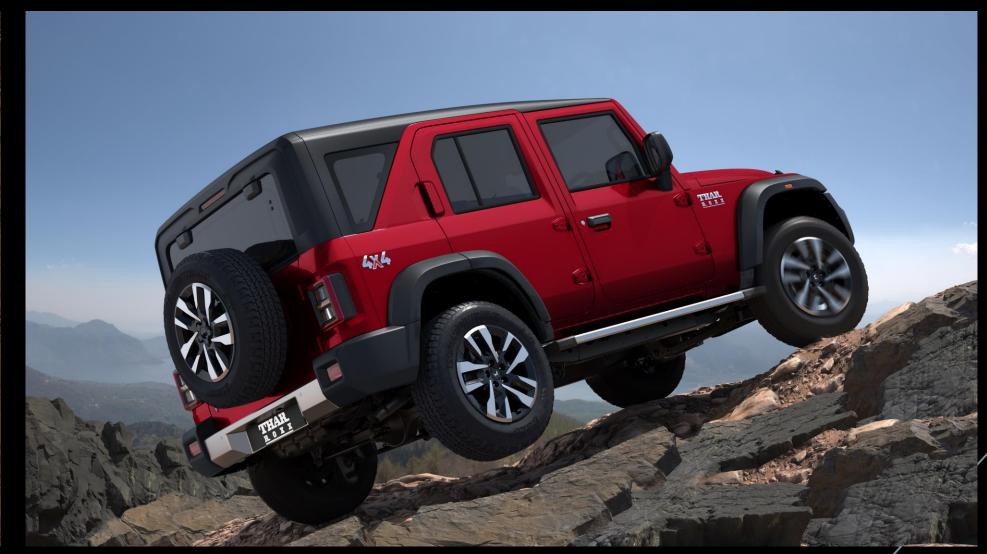

### 'THE' SUV: CAPABILITY PAR EXCELLENCE

Legendary ADR angles & Water-fording depth

### 'THE' SUV: CAPABILITY PAR EXCELLENCE

MGLYD=: Superior Wheel Torque, ELD & BLD

(280 \* 3.96 \* 2.48 \* 4.3)