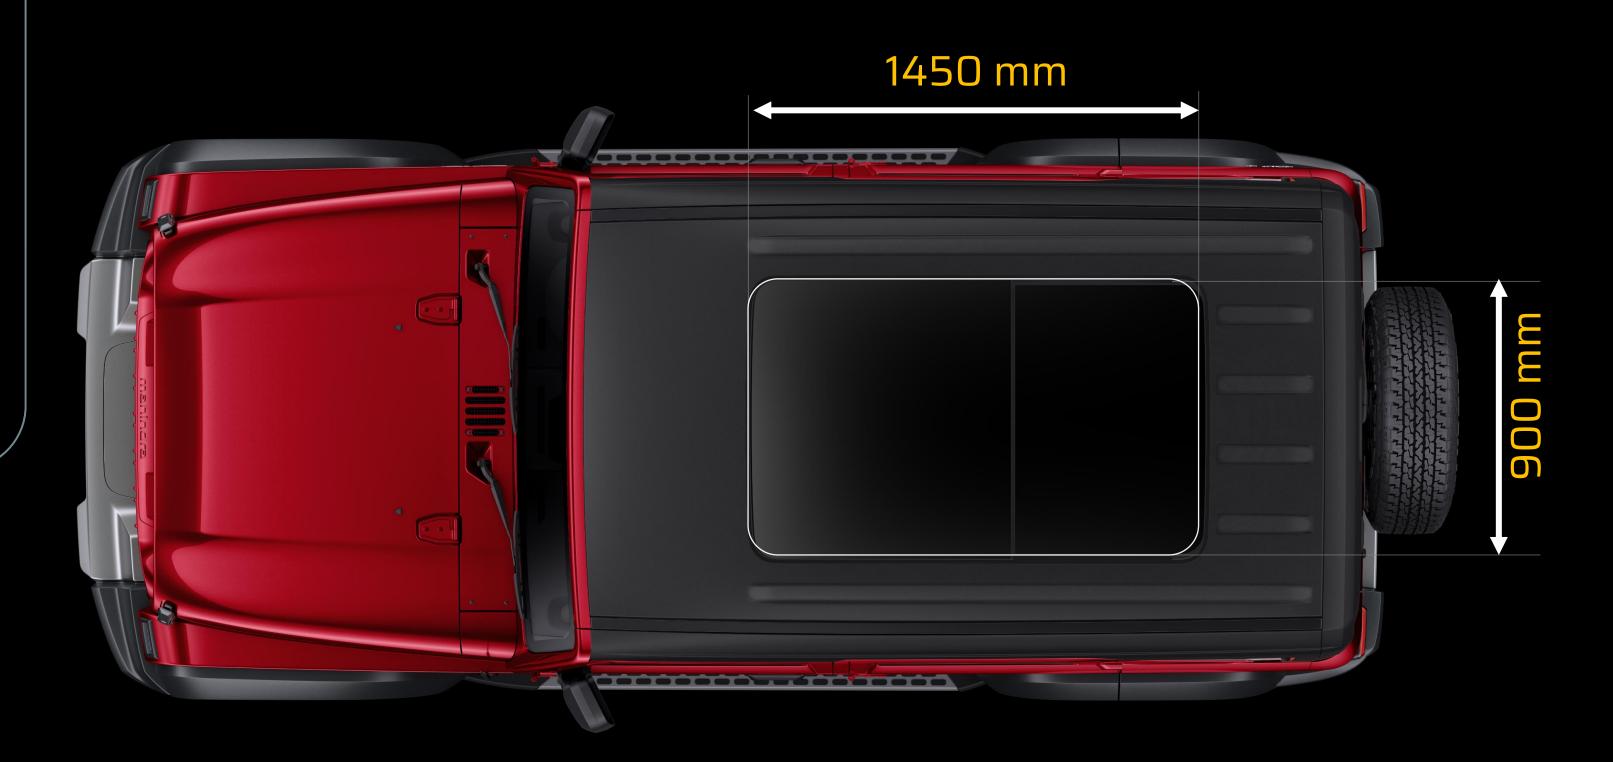

Skyroof: Experience 'Freedom' like never before

• Glass dimension : 1450 x 900 mm

• Open to Sky : 636 x 731 mm

ADAS: Level 2