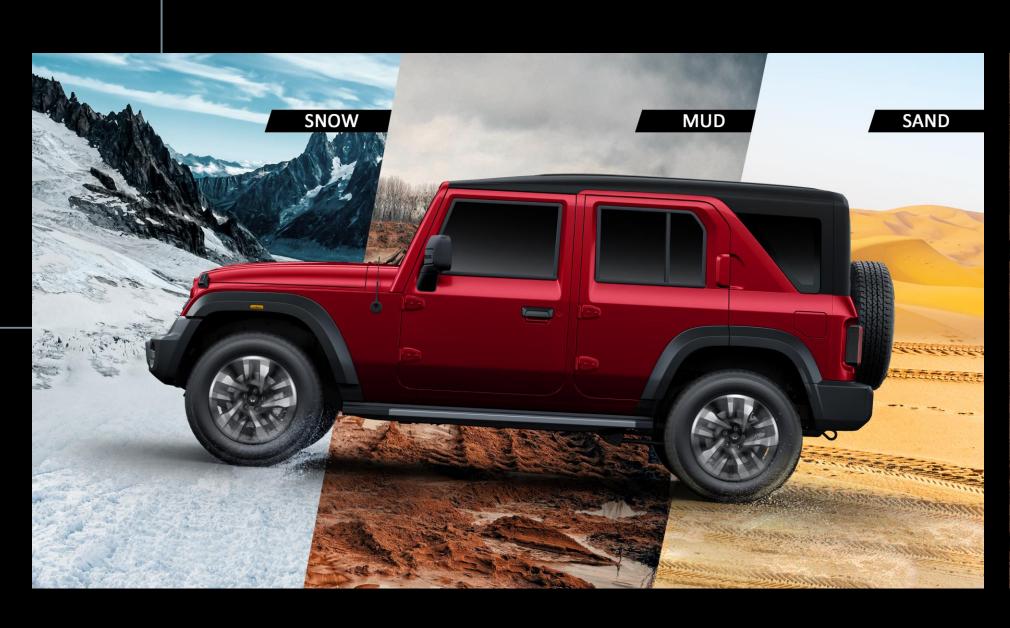

### 'THE' SUV: LOADED WITH TECHNOLOGY

Conquer Every Terrain

**Terrain Modes** 

IntelliTurn Assist (ITA)

CrawlSmart

- Sand
- Mud
- Snow

- Intelligent braking of inner wheel in 4-L mode
- Reduction of TCD by 15 %

#### **Get Off the Tar**

Selectable Terrain Modes: Snow, Sand, Mud

Gen II Adventure statistics

Compass, Roll & Pitch, Altimeter

#### **Get Off the Tar**

**Tyre Pressure Monitoring System Electronic locking differential (4x4)** Selectable Terrain Modes: Snow, Sand, Mud