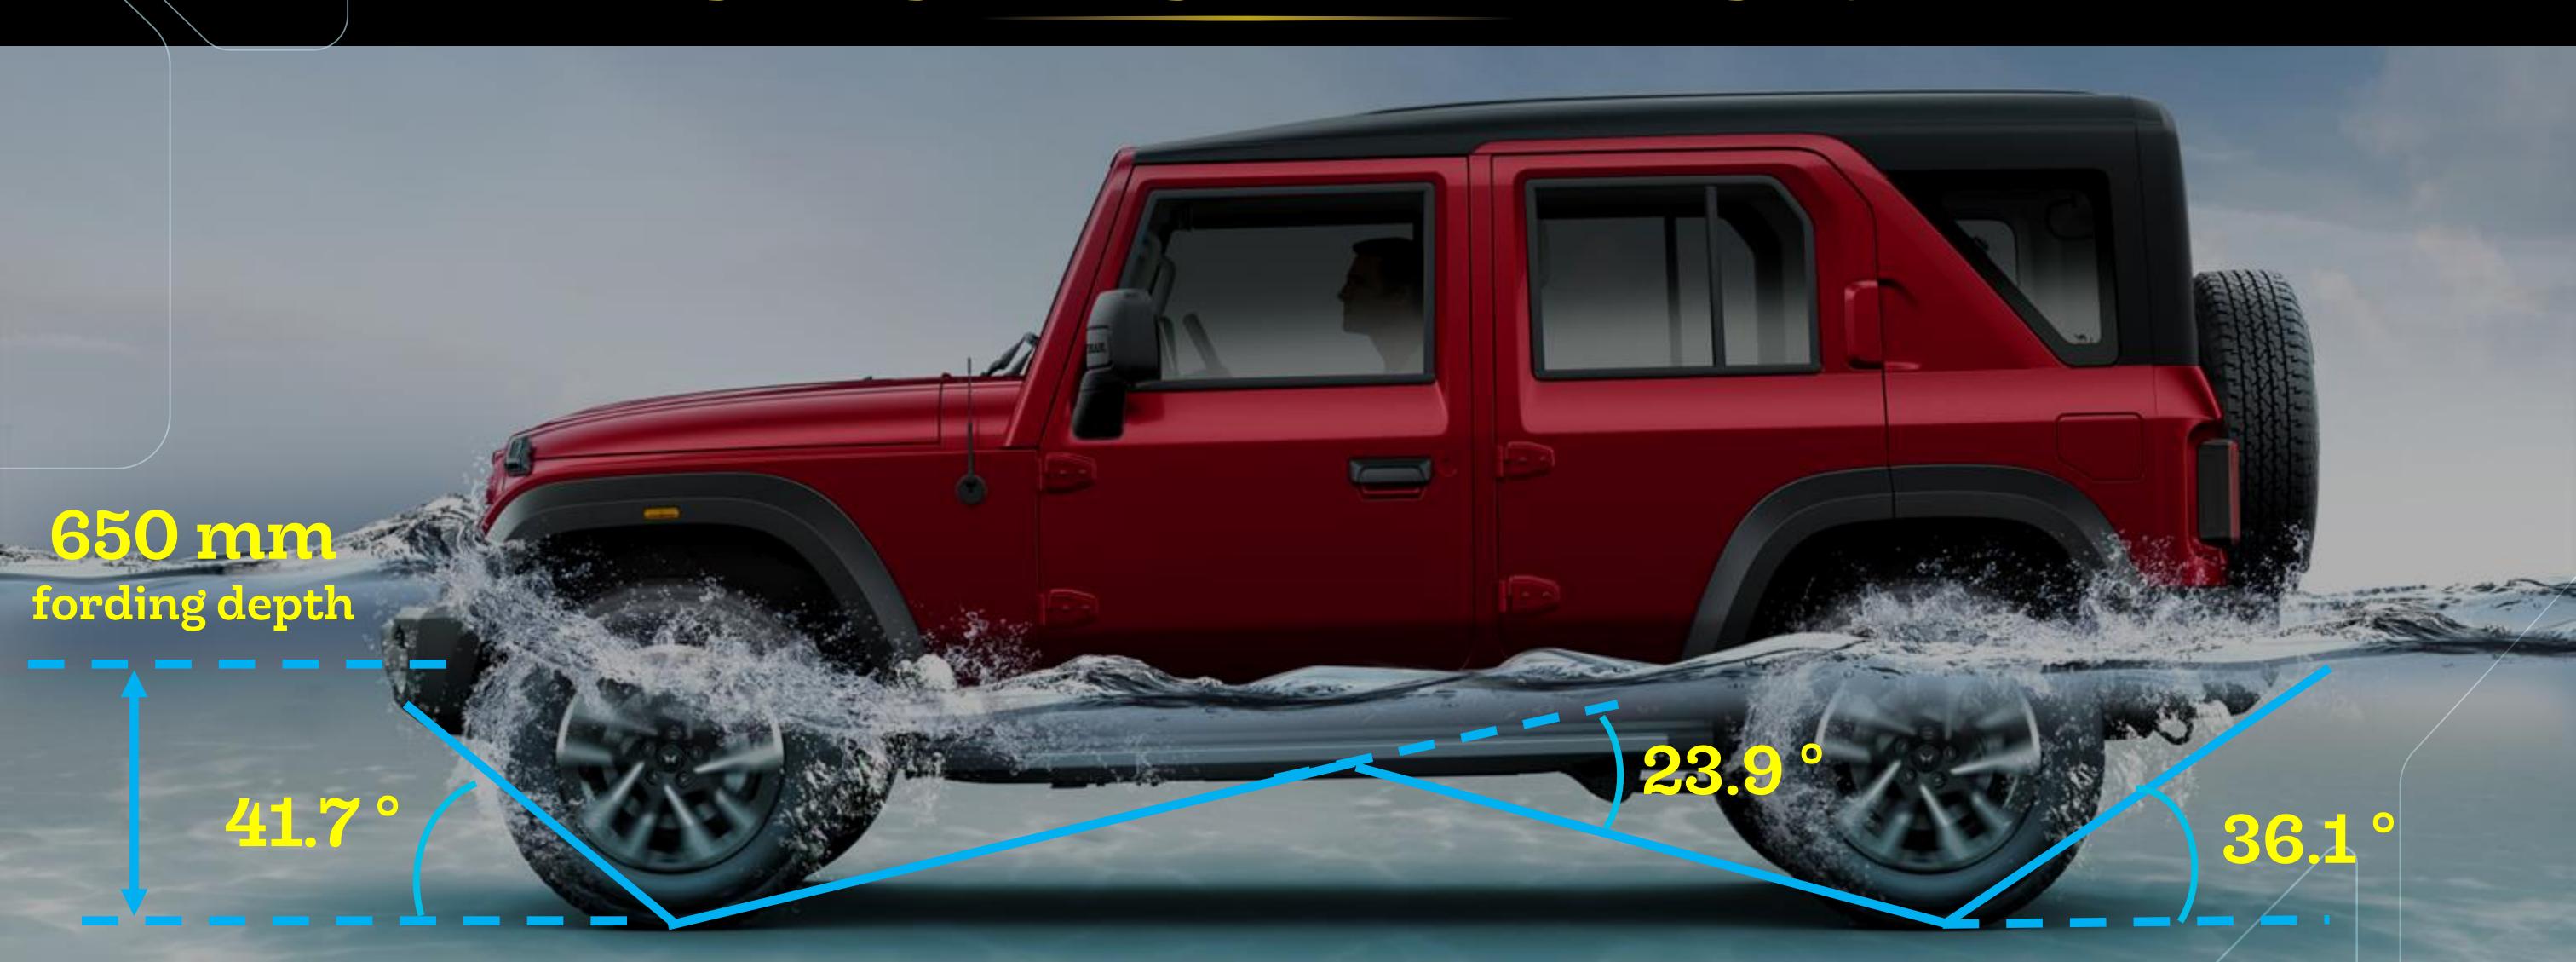

### 'THE' SUV: CAPABILITY PAR EXCELLENCE

Legendary ADR angles & Water-fording depth

#### **Get Off the Tar**

Brake Locking Differential
Water wading – 650mm
Approach angle – 41.3°
Departure angle – 36.1°