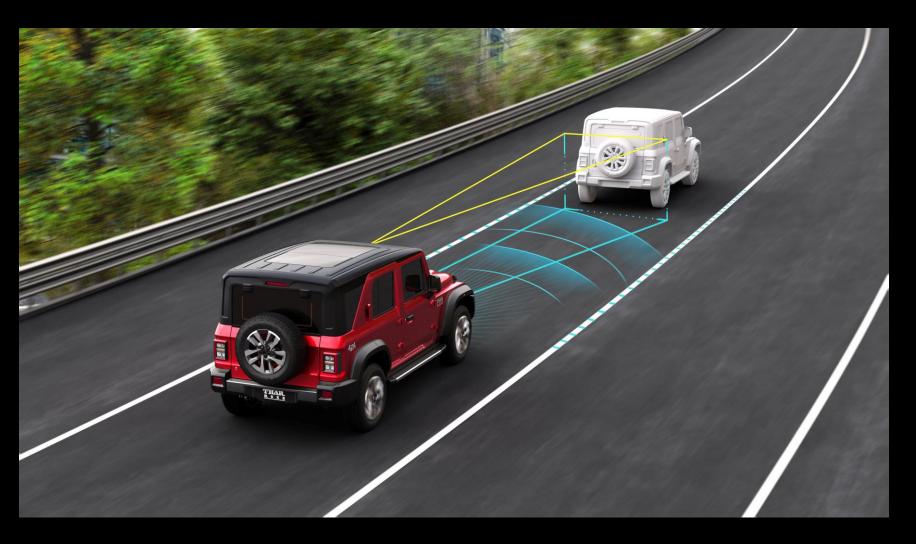

### Expansive list of features

- Forward collision warning (FCW)
- Auto Emergency Braking (AEB)
- Adaptive Cruise Control (ACC)
- Smart Pilot Assist (SPA)
- Lane Departure Warning (LDW)
- Lane Keep Assist (LKA)
- Traffic Sign Recognition (TSR)
- High Beam Assist (HBA)