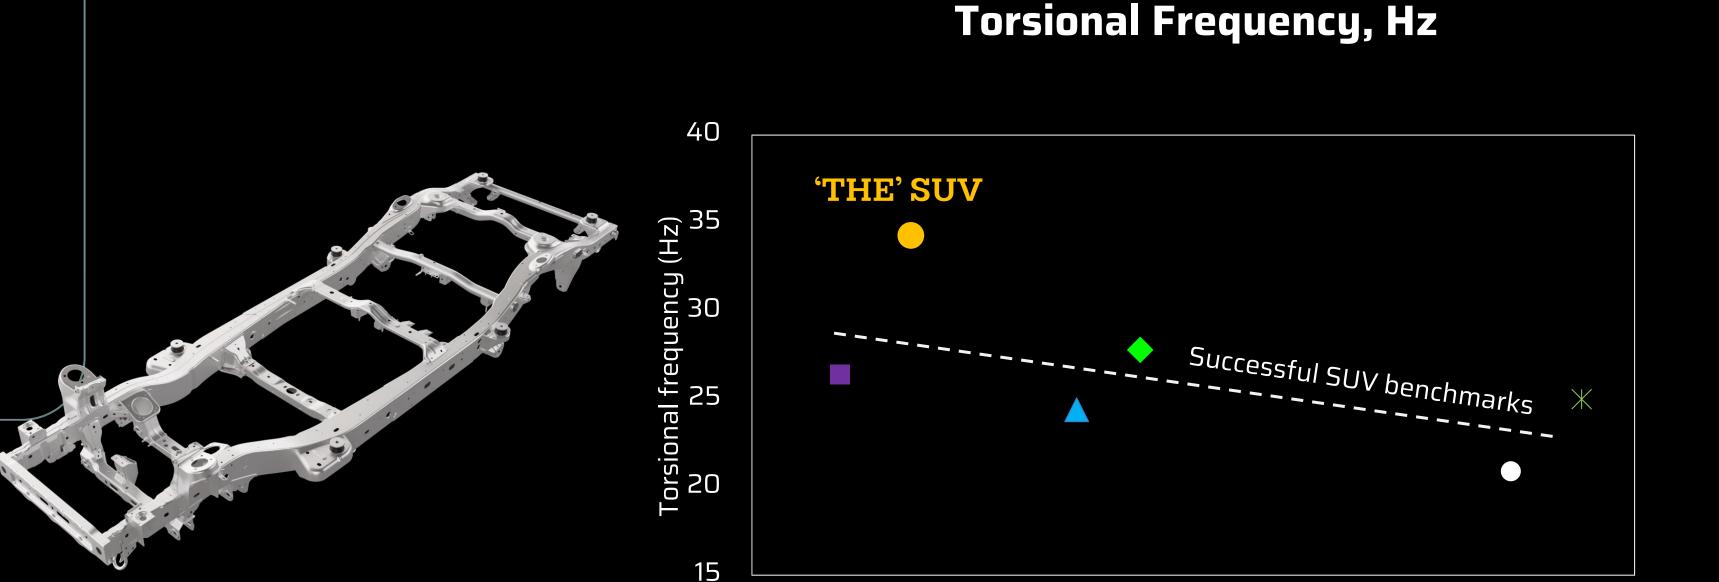

### MGLYDE: Next Gen Frame

Light-weight, High-Stiffness & Frequency

Torsional Frequency – 34.3 Hz (51 % higher)

'Mass is enemy of dynamics'

# MGLYDE: World-class NVH Class leading Stiffness & Frequency

Frame mass

18 %

Lighter

Bending frequency

41%

Higher

Torsional frequency

51%

Higher