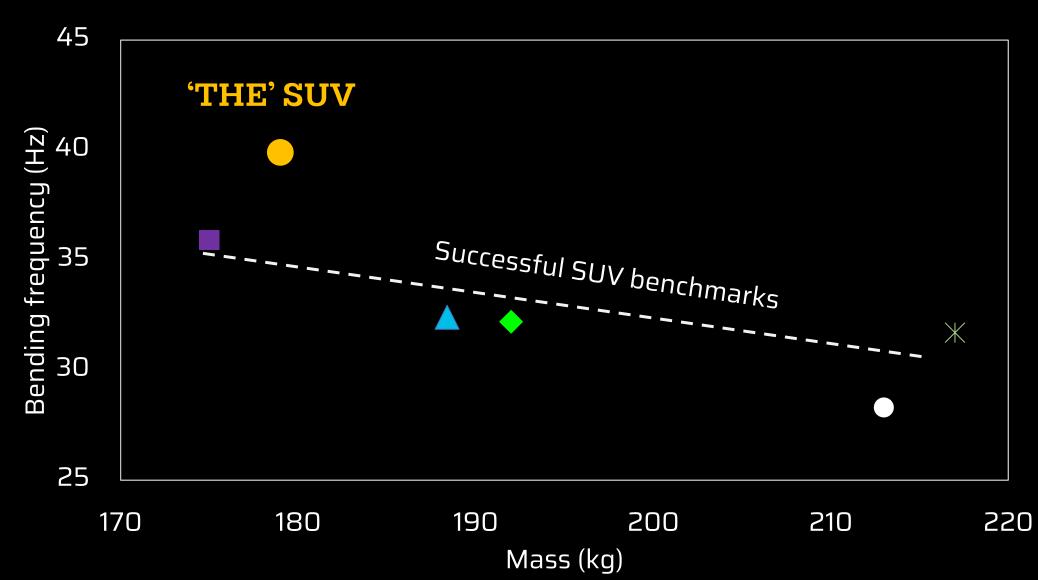

# MGLYDE: World-class NVH Class leading Stiffness & Frequency

Frame mass

18 %

Lighter

Bending frequency

41%

Higher

Torsional frequency

### MGLYDE: World-class NVH

Class leading Stiffness & Frequency

200

190

Mass (kg)

210

180

170

#### **Bending Frequency. Hz**

'Frequency is a friend of refinement'

220