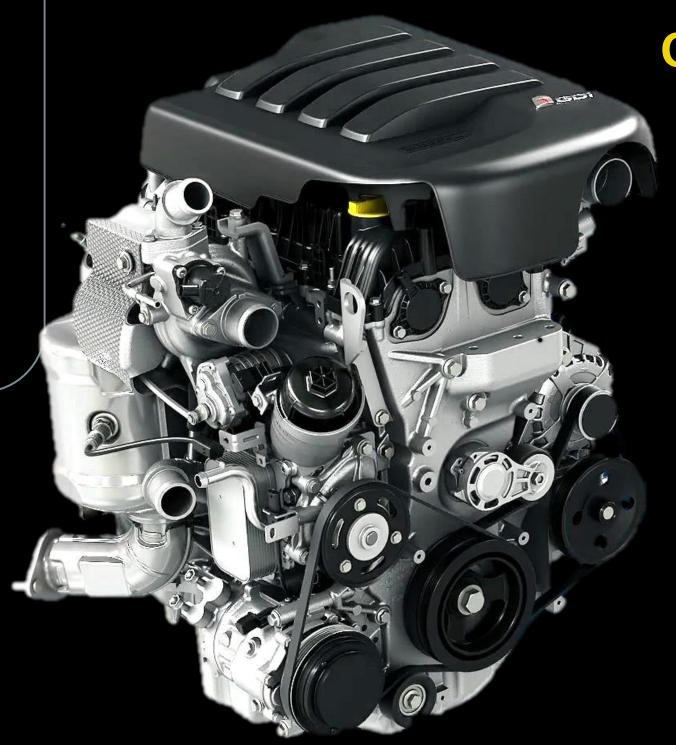

### 'THE' SUV: Exhilarating Performance

High Performance Gasoline & Diesel Engines

#### G20 TGDI mStallion Engine

- 129 kW (177 PS) @ 5000 rpm
- 380 Nm @ 1750 3000 rpm
- 350 bar GDI system
- Electric actuated Turbo charger

#### D22 mHawk Engine

- 129 kW (175 PS) @ 3500 rpm
- 370 Nm @ 1500 3000 rpm
- 1600 bar common rail system
- New Generation turbo charger

# 'THE' SUV: Exhilarating Performance

High Performance Gasoline & Diesel Engines

- Unparalleled low-end torque for acceleration performance and off-road lugging
- Wide range of max torque for highway cruising with minimum downshifting