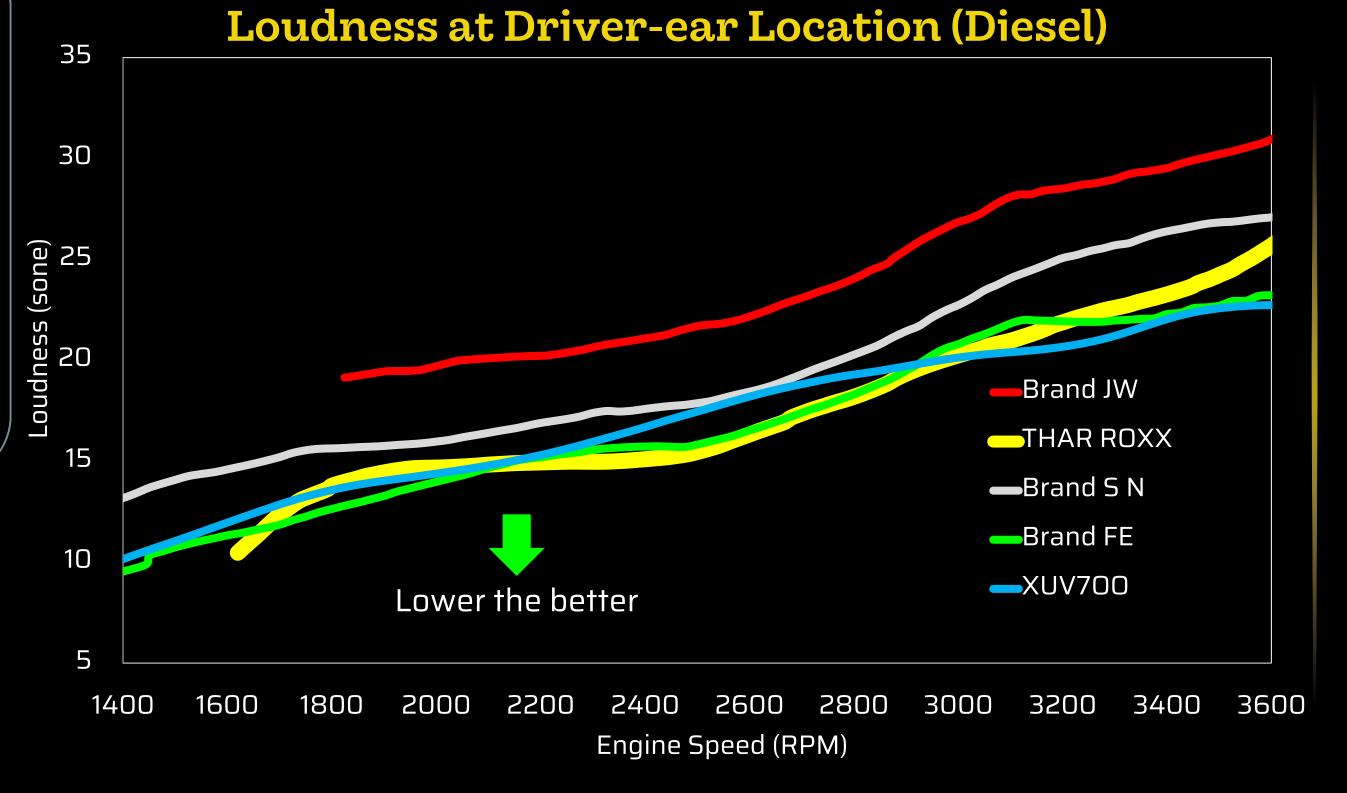

### MGLYDE: CLASS LEADING NVH

#### Quiet & Comfortable Cabin

- Low idle noise: Gasoline 39 dBA, Diesel 41 dBA
- Uncontrolled cabin air leakage 48 lps (25% better than benchmark)