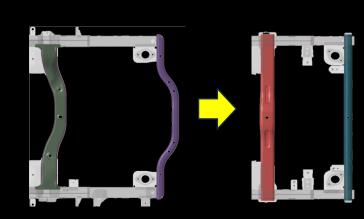

#### Joinery Strengthening

(Better and wider overlap)

#### Customer benefits:

Best-in-class NVH

Class leading Ride & Handling

5-star Crash performance