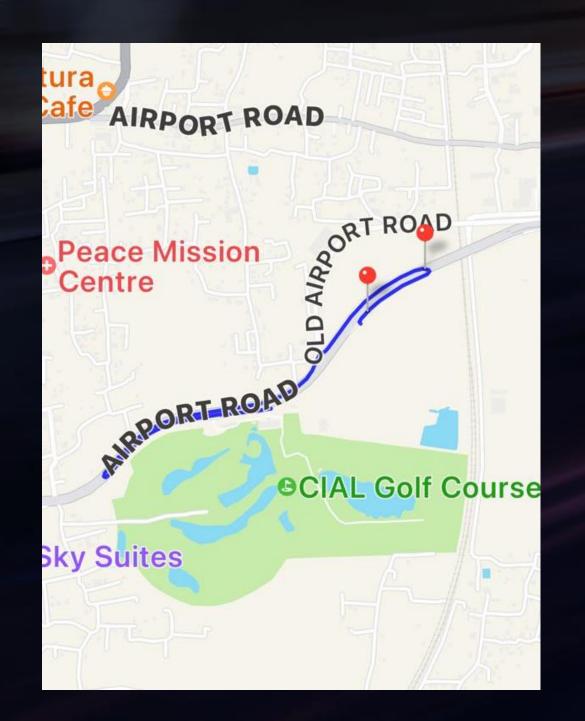

## FREEDOM DRIVE ROUTE

Hyatt to golf

Golf to off road
Demo track

The plantation drive